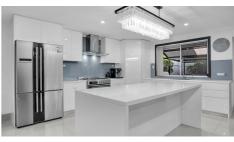

Step inside and be instantly impressed by the open-plan living and dining areas, drenched in natural light and designed for easy living. The show-stopping kitchen is a true centerpiece, featuring luxurious stone benchtops, premium appliances, and an abundance of storage — the ultimate space for both everyday meals and unforgettable gatherings.