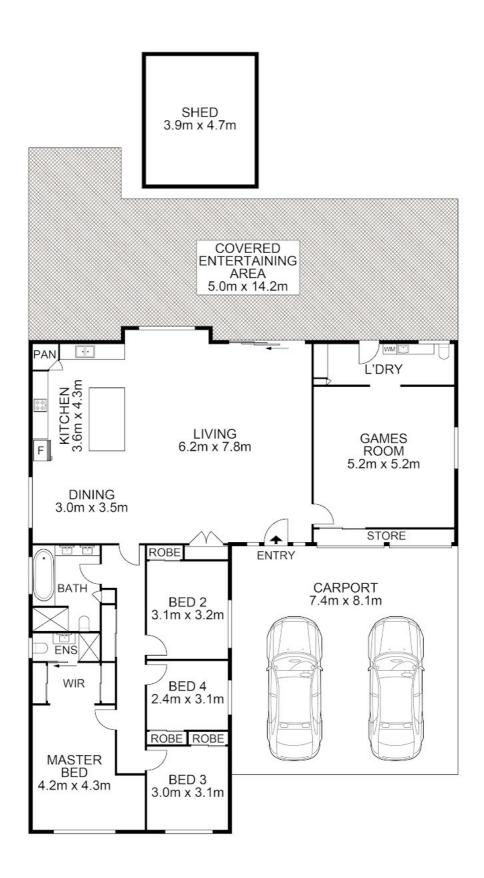

Step inside and be instantly impressed by the open-plan living and dining areas, drenched in natural light and designed for easy living. The show-stopping kitchen is a true centerpiece, featuring luxurious stone benchtops, premium appliances, and an abundance of storage — the ultimate space for both everyday meals and unforgettable gatherings.

Love to entertain? The seamless indoor-outdoor flow leads you to a spacious alfresco area and a private, low-maintenance backyard — ideal for summer barbecues, relaxed evenings, or watching the kids play safely in the fully fenced yard.

This home is packed with features that elevate both lifestyle and functionality:

- Ducted air conditioning for year-round comfort
- Security alarm system with cameras for peace of mind
- Handy attic storage accessed via the games room
- Side access and a large shed (4.7m x 3.9m) for added convenience
- Solar system (4.27 kWp) for energy efficiency
- Fully fenced front yard enhancing safety and privacy

### 4 BED | 2 BATH | 4 CAR

PRICE: \$1,000,000

OPEN FOR INSPECTION: N/A

Huss Al Salemi 0411699419 huss@atrealty.com.au www.agencycentral.com.au

Disclaimer: Please note this floor plan is for marketing purposes and is to be used as a guide only. All dimensions are estimates only and may not be exact measurements.