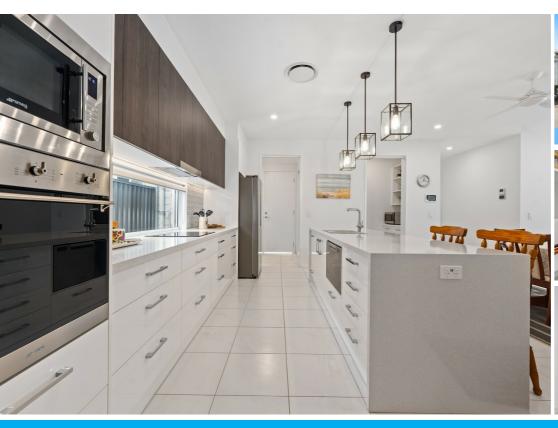

Key Features at a Glance:

Gourmet Kitchen - Cook and entertain in style with top-tier Smeg appliances, striking 40mm stone benchtops with waterfall edges, and a walk-in pantry. An abundance of soft-close drawers, sleek laminate cabinetry complete one of the most spacious and desirable kitchens designs within the resort.

Open-Plan Living - A generous layout featuring triple stacker doors that open onto a covered northeast-facing alfresco, perfect for capturing morning light and cool afternoon breezes.

Private Main Bedroom Retreat - Situated at the rear of the home for ultimate privacy, the master suite offers a luxurious ensuite with floor-to-ceiling tiling, double vanities, a frameless shower, skylight and a walk-in robe. Direct alfresco access completes this serene sanctuary.