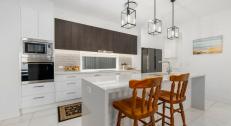

Key Features at a Glance:

Gourmet Kitchen - Cook and entertain in style with top-tier Smeg appliances, striking 40mm stone benchtops with waterfall edges, and a walk-in pantry. An abundance of soft-close drawers, sleek laminate cabinetry complete one of the most spacious and desirable kitchens designs within the resort.

Open-Plan Living - A generous layout featuring triple stacker doors that open onto a covered northeast-facing alfresco, perfect for capturing morning light and cool afternoon breezes.

Private Main Bedroom Retreat - Situated at the rear of the home for ultimate privacy, the master suite offers a luxurious ensuite with floor-to-ceiling tiling, double vanities, a frameless shower, skylight and a walk-in robe. Direct alfresco access completes this serene sanctuary.