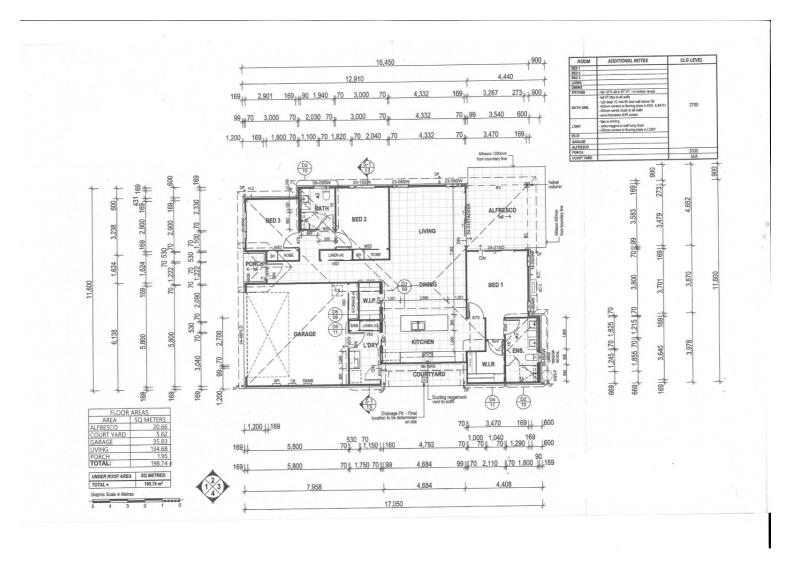

# WELCOME TO VILLA 52 – TRANQUIL DESIGN LUXURY LIVING IN GEMLIFE BRIBIE ISLAND

Step into your dream lifestyle with this stunning 3-bedroom, 2-bathroom villa located in the highly sought-after final stage of the award-winning GemLife Bribie Island Resort. Villa 52 boasts the Tranquil design—celebrated for its expansive layout, premium finishes, and seamless indooroutdoor living.

Key Features at a Glance:

Gourmet Kitchen - Cook and entertain in style with top-tier Smeg appliances, striking 40mm stone benchtops with waterfall edges, and a walk-in pantry. An abundance of soft-close drawers, sleek laminate cabinetry complete one of the most spacious and desirable kitchens designs within the resort.

Open-Plan Living - A generous layout featuring triple stacker doors that open onto a covered northeast-facing alfresco, perfect for capturing morning light and cool afternoon breezes.

Private Main Bedroom Retreat - Situated at the rear of the home for ultimate privacy, the master suite offers a luxurious ensuite with floor-to-ceiling tiling, double vanities, a frameless shower, skylight and a walk-in robe. Direct alfresco access completes this serene sanctuary.

Versatile Guest Accommodation - Bedrooms 2 and 3 are located at the front of the home, ideal for guests or a home office, with convenient access to the beautifully appointed main bathroom.

Double Garage with Extras - Enjoy epoxy flooring, built-in storage, a skylight, and internal access via the laundry to the kitchen and living zones—making day-to-day living a breeze.

Outdoor Living & Orientation - A larger-than-standard yard offers a peaceful escape, complete with a generous undercover alfresco with ceiling fan and privacy blinds, perfect for entertaining or quiet relaxation. Northeastern orientation maximizes natural light and airflow.

Comfort & Efficiency - Stay comfortable year-round with ducted air conditioning and heating, ceiling fans, plantation shutters, block-out blinds, 9 foot square set ceilings and additional roof insulation with extraction fans for easy climate control and comfort.