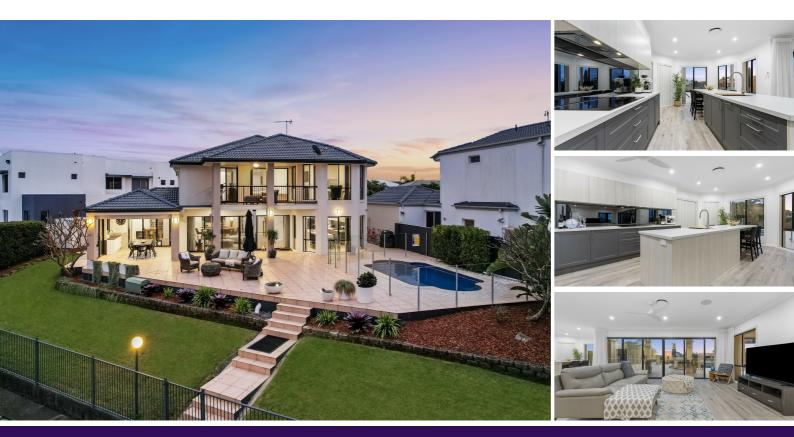

## LUXURIOUS 5-BED FAMILY HAVEN IN PRIME HELENSVALE

Nestled in one of Helensvale's most sought-after enclaves, this magnificent 5-bedroom family residence offers the perfect fusion of relaxed coastal living and timeless elegance.

Property Highlights:

- · Resting on a generous 990m2 allotment with a vast 37m water frontage
- Renovated designer kitchen with stone benches, integrated dishwasher and microwave and glass splash back
- New timber flooring and quality carpets throughout
- Multiple living areas include a study, games room and upstairs lounge
- Spacious 5th bedroom with wall-to-wall built-in robes and dressing table
- · Master suite and second bedroom with balcony access overlooking the water
- Downstairs renovated powder room
- · Renovated laundry room
- Separate bar/utility room with built-in cabinetry and fridge
- · Air-conditioned double remote garage with internal access
- Extensive tiled alfresco overlooking the water with new undercover outside kitchen, swimming pool and open lawn spaces.
- Underwater 49I water tank hooked up to sprinkler system and outside kitchen
- · Jerry with water operated remote lock and pontoon
- · Air-conditioned double remote garage with internal access
- 6.5 KW Solar System

Set in the coveted Calmwater Shores, this home presents an exceptional opportunity to secure your place in one of Gold Coasts most sought-after integrated suburbs.