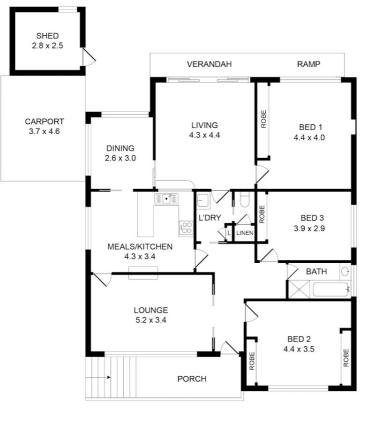

### 3 BED | 1 BATH | 2 CAR

PRICE: \$880,000 - \$950,000

OPEN FOR INSPECTION: N/A

Wayne Hutchinson 0424370940 wayne@waynehutchinson.com.au waynehutchinson.com.au

Contract Con

Disclaimer: Please note this floor plan is for marketing purposes and is to be used as a guide only. All dimensions are estimates only and may not be exact measurements.