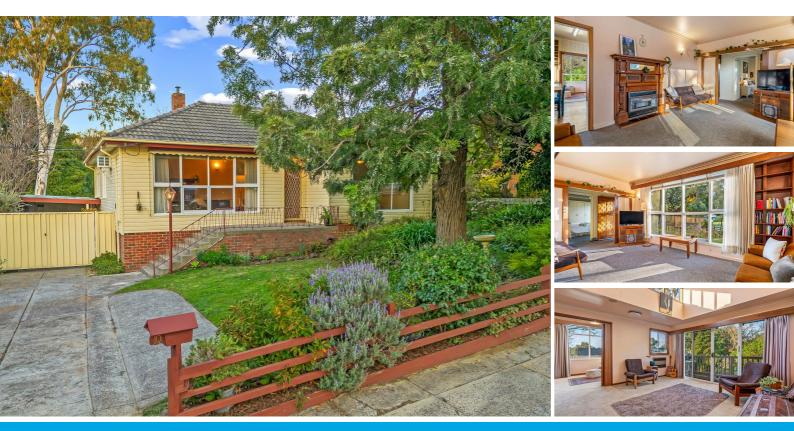

## THIS 60'S BUILT AND DESIGNED FAMILY HOME IS THE PERFECT OPPORTUNITY.

This original 3 Bedroom beauty has been much loved by its family for over 60 years is ready and waiting for new owners.

Featuring 3 generous bedrooms plus the option to convert to a 4 bedroom home and has 2 living areas set on 615m2 land, this home has lots of potential.

The design will suit a growing family and is a wonderful opportunity to gain a foothold into a highly sought after pocket of Greensborough.

Upon entry double glass sliding doors welcomes you to a light filled lounge room featuring a large timber ornate fireplace mantle with a gas heater.

The separate kitchen and meals offer sun-soaked dining with a gas cooker and an abundance of cabinetry.

Three large bedrooms with built in robes share the lovely original central bathroom plus a separate sunroom/study that would easily convert to a 4th bedroom.

A second living room offers an abundance of light and a great space to entertain family and friends or just relax with access to the back yard and garden through double sliding glass doors.

Outside the driveway leads down to a single carport and shed as well as a garden and hedge at the rear with ample scope to add or extend.