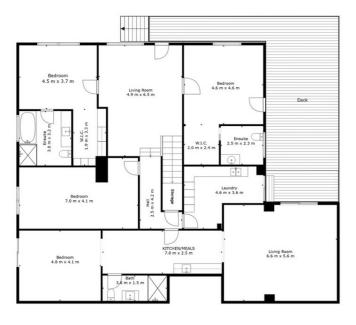

### COMPLETE THE DREAM/VIEWS, VIEWS!

- Calling all builders, handymen etc
- Large double storey family home in the River Valley Estate in need of repair/renovation/completion
- Comprising: 6 bedrooms, 3 separate living areas, 2 kitchens, 5 bathrooms and double garage
- Land size approx. 524m2
- Situated close to Maribyrnong River with stunning panoramic views of the valley
- Brilliant position, close to local shopping strips, numerous schools, parklands, bus stops and Highpoint Shopping Centre
- Let your imagination run wild and with a bit of TLC transform this home into one of the most stunning residences in the area

## 6 BED | 5 BATH | 2 CAR

PRICE:

Contact Agent

**OPEN FOR INSPECTION:** 

N/A

David Falcone 0413116717 davidfalcone@atrealty.com.au www.atrealty.com.au

Ground Floor First Floor

#### 6 Dinron Cl, Sunshine North

Disclaimer: Please note this floor plan is for marketing purposes and is to be used as a guide only. All dimensions are estimates only and may not be exact measurements.