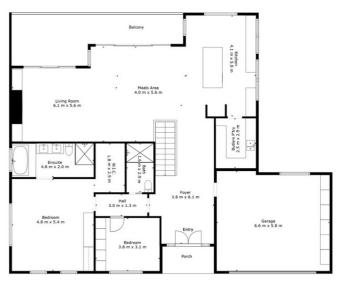

### COMPLETE THE DREAM/VIEWS, VIEWS!

- Calling all builders, handymen etc
- Large double storey family home in the River Valley Estate in need of repair/renovation/completion
- Comprising: 6 bedrooms, 3 separate living areas, 2 kitchens, 5 bathrooms and double garage
- Land size approx. 524m2
- Situated close to Maribyrnong River with stunning panoramic views of the valley
- Brilliant position, close to local shopping strips, numerous schools, parklands, bus stops and Highpoint Shopping Centre
- Let your imagination run wild and with a bit of TLC transform this home into one of the most stunning residences in the area

## 6 BED | 5 BATH | 2 CAR

PRICE:

Contact Agent

**OPEN FOR INSPECTION:** 

N/A

David Falcone 0413116717 davidfalcone@atrealty.com.au www.atrealty.com.au

Ground Floor First Floor

#### 6 Dinron Cl, Sunshine North

Disclaimer: Please note this floor plan is for marketing purposes and is to be used as a guide only. All dimensions are estimates only and may not be exact measurements.