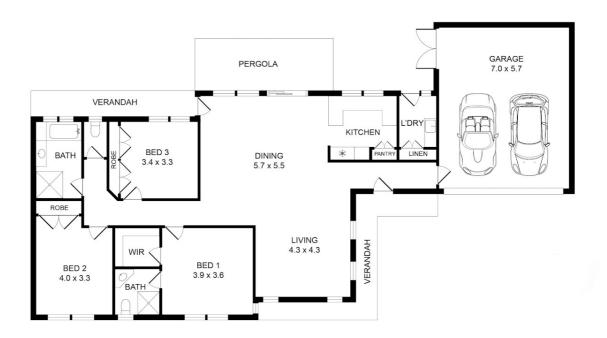

# 3 BED | 2 BATH | 2 CAR

PRICE:

\$880,000 - \$920,000

**OPEN FOR INSPECTION:** 

N/A

Wayne Hutchinson 0424370940 wayne@waynehutchinson.com.au waynehutchinson.com.au

Disclaimer: Floor plan is represented as guide only.

Disclaimer: Please note this floor plan is for marketing purposes and is to be used as a guide only. All dimensions are estimates only and may not be exact measurements.