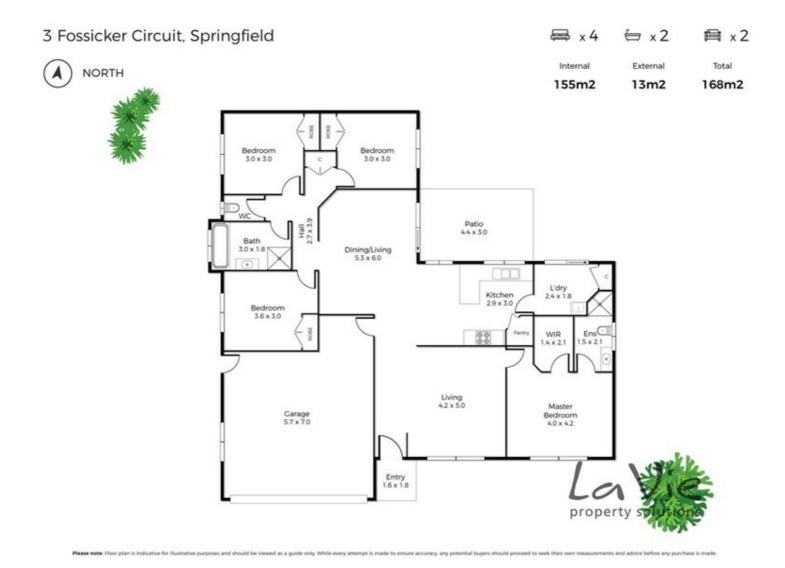

### 4 BED | 2 BATH | 2 CAR

PRICE: \$675 per week

OPEN FOR INSPECTION: N/A

Mohammad Sahadat 0430078532 mohammad@atrealty.com.au www.atrealty.com.au

Disclaimer: Please note this floor plan is for marketing purposes and is to be used as a guide only. All dimensions are estimates only and may not be exact measurements.