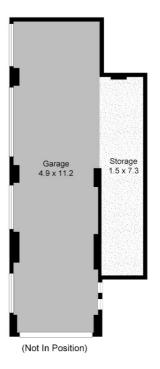

### Property highlights:

- Three sunlit north-facing bedrooms, each with new carpet and ceiling fans
- Two bedrooms feature built-in wardrobes and private balconies
- Master room includes a private ensuite
- Spacious split-level living and dining areas, open to a large private entertainer's balcony
- Modern kitchen with pantry, ceramic cooktop, and dishwasher
- Main bathroom with a separate bathtub and shower
- Internal laundry
- Two balconies offering panoramic views of the city, coastline and surrounding suburbs
- Tandem lock-up garage with additional storage
- Secure, well-maintained building with lift access, intercom, and visitors' parking
- Quietly positioned at the end of a quiet cul-de-sac, adjacent to Waverley Park
- Conveniently located near Bondi and Tamarama Beaches, Westfield Bondi Junction, train station, cafés and restaurants

# Unit 37, 37 Paul Street, Bondi junction

Internal : 101m²
External : 76m²

Hinges virtual tours

FLOOR PLAN

GARAGE/STORAGE

All information contained herein is gathered by Little Hinges. Whilst the scanning technology is highly reliable, we cannot guarantee its accuracy and interested parties should rely on their own enquiries.

Disclaimer: Please note this floor plan is for marketing purposes and is to be used as a guide only. All dimensions are estimates only and may not be exact measurements.