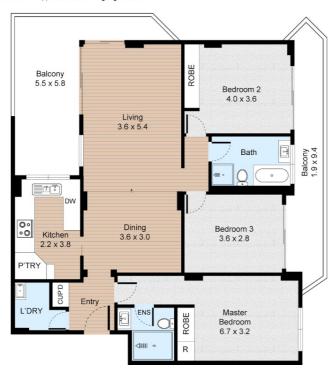

### Property highlights:

- Three sunlit north-facing bedrooms, each with new carpet and ceiling fans
- Two bedrooms feature built-in wardrobes and private balconies
- Master room includes a private ensuite
- Spacious split-level living and dining areas, open to a large private entertainer's balcony
- Modern kitchen with pantry, ceramic cooktop, and dishwasher
- Main bathroom with a separate bathtub and shower
- Internal laundry
- Two balconies offering panoramic views of the city, coastline and surrounding suburbs
- Tandem lock-up garage with additional storage
- Secure, well-maintained building with lift access, intercom, and visitors' parking
- Quietly positioned at the end of a quiet cul-de-sac, adjacent to Waverley Park
- Conveniently located near Bondi and Tamarama Beaches, Westfield Bondi Junction, train station, cafés and restaurants

# Unit 37, 37 Paul Street, Bondi junction

Internal : 101m²
External : 76m²

Hinges virtual tours

FLOOR PLAN

GARAGE/STORAGE

All information contained herein is gathered by Little Hinges. Whilst the scanning technology is highly reliable, we cannot guarantee its accuracy and interested parties should rely on their own enquiries.

Disclaimer: Please note this floor plan is for marketing purposes and is to be used as a guide only. All dimensions are estimates only and may not be exact measurements.