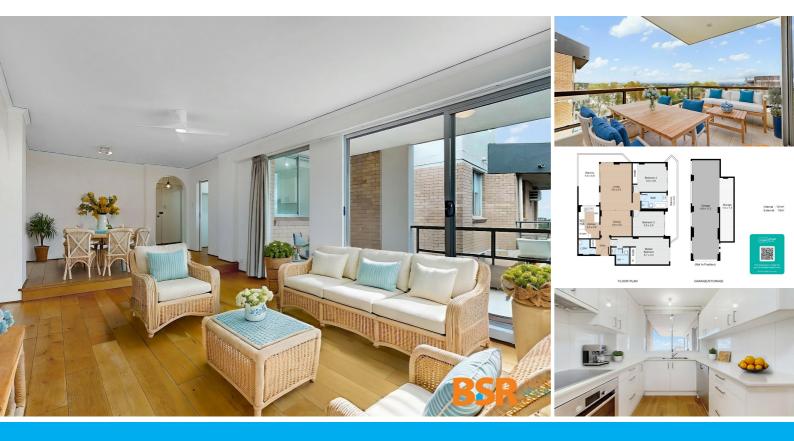

## 37/37 PAUL STREET **BONDI JUNCTION**

### **DEPOSIT PAID**

Set on the 8th floor of the highly regarded Keppelgate building, this top-floor, 133 sqm penthouse-style apartment offers a rare combination of space, style, and stunning outlooks. Enjoy an uninterrupted panorama stretching from Sydney's iconic beaches to the Harbour, and across the Eastern Suburbs to Botany Bay.

### Property highlights:

- Three sunlit north-facing bedrooms, each with new carpet and ceiling fans
- Two bedrooms feature built-in wardrobes and private balconies
- Master room includes a private ensuite
- Spacious split-level living and dining areas, open to a large private entertainer's balcony
- Modern kitchen with pantry, ceramic cooktop, and dishwasher
- Main bathroom with a separate bathtub and shower
- Internal laundry
- Two balconies offering panoramic views of the city, coastline and surrounding suburbs
- Tandem lock-up garage with additional storage
- Secure, well-maintained building with lift access, intercom, and visitors' parking
- Quietly positioned at the end of a quiet cul-de-sac, adjacent to Waverley Park
- Conveniently located near Bondi and Tamarama Beaches, Westfield Bondi Junction, train station, cafés and restaurants

# 3 BED | 2 BATH | 2 CAR

# Unit 37, 37 Paul Street, Bondi junction

Internal : 101m²
External : 76m²

Hinges virtual tours

FLOOR PLAN

GARAGE/STORAGE

All information contained herein is gathered by Little Hinges. Whilst the scanning technology is highly reliable, we cannot guarantee its accuracy and interested parties should rely on their own enquiries.