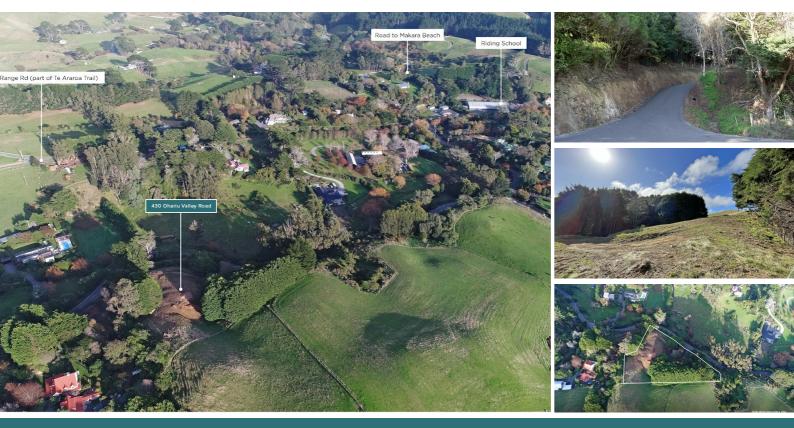

## 430 OHARIU VALLEY ROAD OHARIU

## COUNTRY LIVING, CITY FRINGE

Are you dreaming of the country life? Looking for a sheltered section with all day sun and only 15 minutes to the city? Look no more, 430 Ohariu Valley road awaits. Enjoy a quality of life that only rural living can offer.

With a generous building envelope on a gentle slope, a view across the valley and sheltered by mature trees, this private section offers you the opportunity to establish a new home, getaway or investment.

A block of mature mixed species trees provide shelter to the North with a well fenced section backing onto rolling hills of sheep and beef farming.

Build your dream here and become part of a community established over 150 years ago. With the Te Araroa trail passing through the valley there is easy access to great walking and biking tracks at both the Northern and Southern ends and a short drive to Makara Beach.

Luxe List of Features:

\*6700 square metres (more or less)

\*All day sun

- \*Sheltered from the northerly by your private woodland
- \*5 minutes to Johnsonville, 15 minutes to Wellington CBD
- \*Peace and quiet
- \*Rural outlook