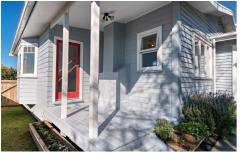

Elevated yet single level the versatile 157 sqm (approx.) home has a detached sleepout with bathroom in the back yard presenting options for extra accommodation, a home based business, or hobby studio. North-East facing for an abundance of that glorious Bay of Plenty sunshine, the two bedroom home's interior has been well maintained and partially modernised over the years. Honey toned timber floors and vinyl unite with neutrally toned décor and an open dining and kitchen created for modern living and a sense of space. The separate formal living room with log burner fireplace has French doors to a sunroom which connects to the gardens. The dining room boasts a window seat and a colourful reminder of the past with vivid glazing while an adjacent office is enhanced by ornate treescape aperture. A sizable open plan kitchen integrates stainless steel appliances and plenty of cabinetry including a big pantry. Both double bedrooms have built in wardrobes and share the family bathroom with separate toilet while the laundry is tucked in a porch handy to the back door. Gas bottles supply hot water while abundant storage includes the sleepout and a corrugated iron toolshed.