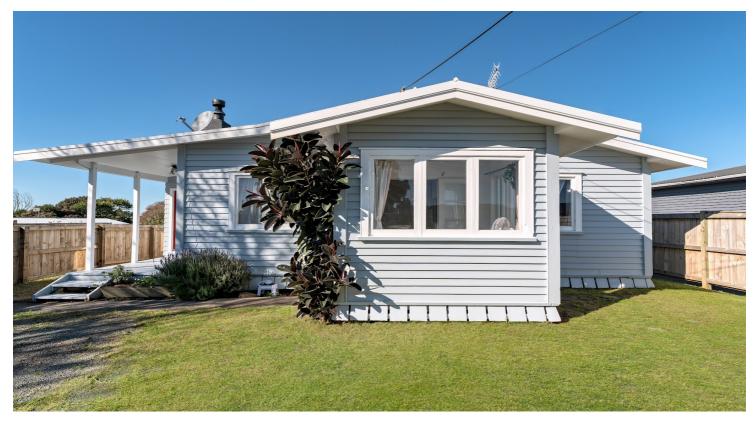

## CHARACTER HOME WITH SLEEPOUT BONUS

3 🛱 | 2 🚔 | 0 🚔

This freehold property with consented separate sleepout enjoys views across nearby Donovan Park and is ripe with opportunity for a family seeking an affordable first home. The 1950s built weatherboard bungalow retains some of the archetypal character of its period The neighbourhood is located close to the centre of town – a close knit country community where the focus is on a range of family amenities and regular street parade events.

Elevated yet single level the versatile 157 sqm (approx.) home has a detached sleepout with bathroom in the back yard presenting options for extra accommodation, a home based business, or hobby studio. North-East facing for an abundance of that glorious Bay of Plenty sunshine, the two bedroom home's interior has been well maintained and partially modernised over the years. Honey toned timber floors and vinyl unite with neutrally toned décor and an open dining and kitchen created for modern living and a sense of space. The separate formal living room with log burner fireplace has French doors to a sunroom which connects to the gardens. The dining room boasts a window seat and a colourful reminder of the past with vivid glazing while an adjacent office is enhanced by ornate treescape aperture. A sizable open plan kitchen integrates stainless steel appliances and plenty of cabinetry including a big pantry. Both double bedrooms have built in wardrobes and share the family bathroom with separate toilet while the laundry is tucked in a porch handy to the back door. Gas bottles supply hot water while abundant storage includes the sleepout and a corrugated iron toolshed.