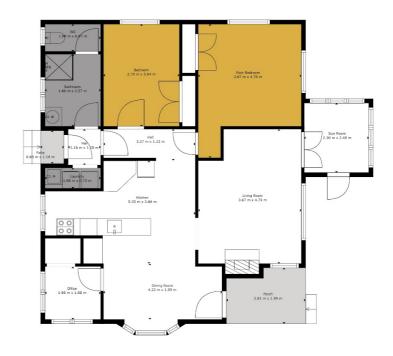

Elevated yet single level the versatile 157 sqm (approx.) home has a detached sleepout with bathroom in the back yard presenting options for extra accommodation, a home based business, or hobby studio. North-East facing for an abundance of that glorious Bay of Plenty sunshine, the two bedroom home's interior has been well maintained and partially modernised over the years. Honey toned timber floors and vinyl unite with neutrally toned décor and an open dining and kitchen created for modern living and a sense of space. The separate formal living room with log burner fireplace has French doors to a sunroom which connects to the gardens. The dining room boasts a window seat and a colourful reminder of the past with vivid glazing while an adjacent office is enhanced by ornate treescape aperture. A sizable open plan kitchen integrates stainless steel appliances and plenty of cabinetry including a big pantry. Both double bedrooms have built in wardrobes and share the family bathroom with separate toilet while the laundry is tucked in a porch handy to the back door. Gas bottles supply hot water while abundant storage includes the sleepout and a corrugated iron toolshed.

OPEN FOR INSPECTION: Jun 8 at 1:00pm - 1:30pm

This Plan Is For Presentation Only And Not Part Of Any Legal Document Or Title.

Disclaimer: Whilst every effort has been made to ensure the accuracy of these particulars, no warranty is given by the vendor or the agent as to their accuracy. Interested parties should not rely on these particulars as representations of fact but must instead satisfy themselves by inspection or otherwise.