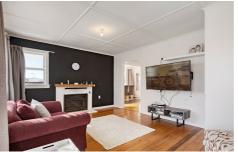

Elevated yet single level the versatile 157 sqm (approx.) home has a detached sleepout with bathroom in the back yard presenting options for extra accommodation, a home based business, or hobby studio. North-East facing for an abundance of that glorious Bay of Plenty sunshine, the two bedroom home's interior has been well maintained and partially modernised over the years. Honey toned timber floors and vinyl unite with neutrally toned décor and an open dining and kitchen created for modern living and a sense of space. The separate formal living room with log burner fireplace has French doors to a sunroom which connects to the gardens. The dining room boasts a window seat and a colourful reminder of the past with vivid glazing while an adjacent office is enhanced by ornate treescape aperture. A sizable open plan kitchen integrates stainless steel appliances and plenty of cabinetry including a big pantry. Both double bedrooms have built in wardrobes and share the family bathroom with separate toilet while the laundry is tucked in a porch handy to the back door. Gas bottles supply hot water while abundant storage includes the sleepout and a corrugated iron toolshed.