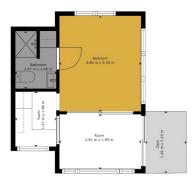

Elevated yet single level the versatile 157 sqm (approx.) home has a detached sleepout with bathroom in the back yard presenting options for extra accommodation, a home based business, or hobby studio. North-East facing for an abundance of that glorious Bay of Plenty sunshine, the two bedroom home's interior has been well maintained and partially modernised over the years. Honey toned timber floors and vinyl unite with neutrally toned décor and an open dining and kitchen created for modern living and a sense of space. The separate formal living room with log burner fireplace has French doors to a sunroom which connects to the gardens. The dining room boasts a window seat and a colourful reminder of the past with vivid glazing while an adjacent office is enhanced by ornate treescape aperture. A sizable open plan kitchen integrates stainless steel appliances and plenty of cabinetry including a big pantry. Both double bedrooms have built in wardrobes and share the family bathroom with separate toilet while the laundry is tucked in a porch handy to the back door. Gas bottles supply hot water while abundant storage includes the sleepout and a corrugated iron toolshed.

OPEN FOR INSPECTION: Jun 8 at 1:00pm - 1:30pm

This Plan Is For Presentation Only And Not Part Of Any Legal Document Or Title.

Disclaimer: Whilst every effort has been made to ensure the accuracy of these particulars, no warranty is given by the vendor or the agent as to their accuracy. Interested parties should not rely on these particulars as representations of fact but must instead satisfy themselves by inspection or otherwise.