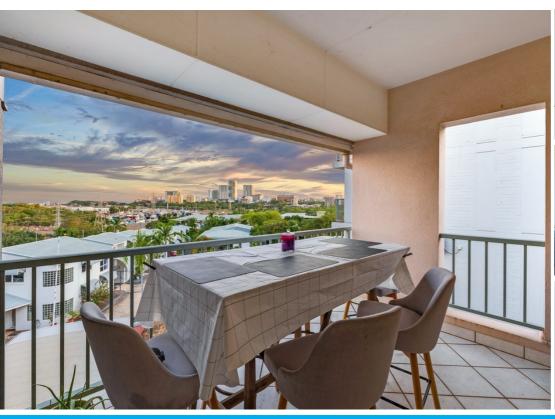

Currently tenanted, the apartment is located on the 3rd floor of a secure complex with a lift and enjoys uninterrupted views across the water and city skyline. The layout is spacious and functional, with open-plan living flowing onto a private balcony, two generous bedrooms, and modern conveniences throughout. Residents also enjoy access to a sparkling in-ground pool—an added bonus for tenants and future owners.

#### Property highlights:

- Two generous bedrooms with built-in robes
- Two bathrooms, including ensuite to the master
- Tiled open-plan living and dining area
- Private balcony with sweeping water and city views
- · Modern kitchen with ample cabinetry and storage
- Internal laundry facilities
- 91m² internal floor area; 110m² total area
- Secure complex with lift access
- Lock-up storage room included
- · Swimming pool in the complex
- One undercover car park plus off-street parking