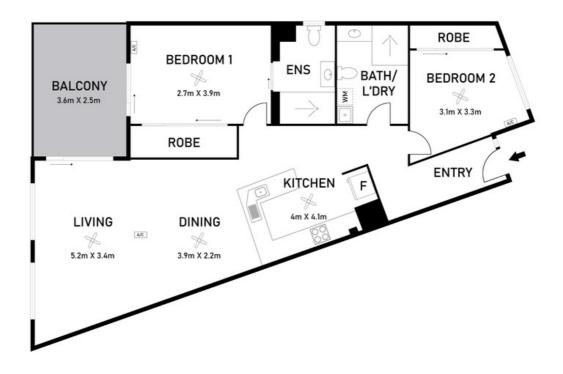

#### Property highlights:

- Two generous bedrooms with built-in robes
- Two bathrooms, including ensuite to the master
- Tiled open-plan living and dining area
- Private balcony with sweeping water and city views
- · Modern kitchen with ample cabinetry and storage
- Internal laundry facilities
- 91m² internal floor area; 110m² total area
- Secure complex with lift access
- Lock-up storage room included
- · Swimming pool in the complex
- One undercover car park plus off-street parking

21/43 Duke Street, Stuart Park

Disclaimer: Please note this floor plan is for marketing purposes and is to be used as a guide only. All dimensions are estimates only and may not be exact measurements.