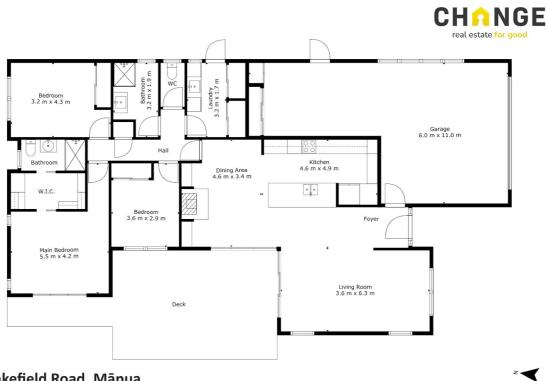

## 3 CARS, 3 BEDS, 3 GREAT REASONS TO LOVE

3 🛱 | 2 🚔 | 3 🛱

3 great reasons to love your new Mapua property:

1) 3 car garaging with enough room for all the toys- whether its' a classic car, motorbike, home gym or office

- 2) Stunning designer kitchen with ALL the upgrades and gorgeous open plan indoor/outdoor living
- 3) The lifestyle choice that living in Mapua offers modern convenience, small town feel and everything on your doorstep

This 2023 built home offers a superb lifestyle opportunity in the regions most coveted suburb. A host of extras in the home means this isn't your typical 'spec build'- thought and care have gone into every aspect. Eco features such as a wood fire, solar panels for power and water and carbon filtration water system echo the owners desire to create a home with harmony and style.

Off street parking and a caravan plug is available for the home away from home to be stored onsite while the low maintenance section means minimal upkeep required with room enough for pets or a garden.