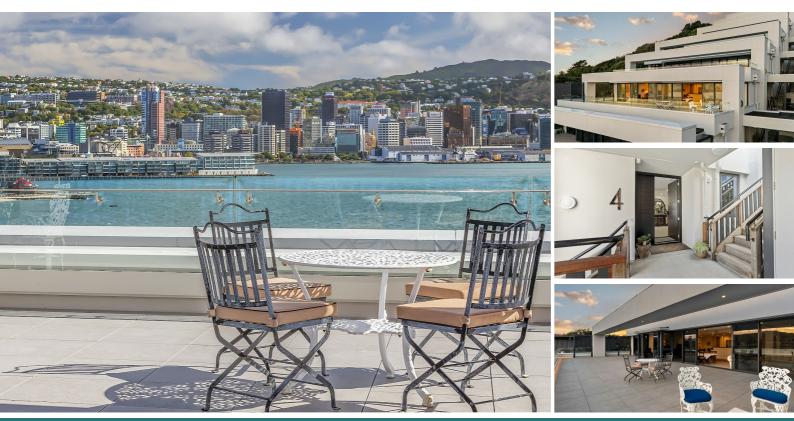

## WATERFRONT OPULENCE

Magnificent Oriental Bay apartment in both scale and setting, this residence captures sweeping views of the City and Harbour — a stunning backdrop to 240sqm^ of exquisite single-level living while the extraordinarily large deck, bathed in sunlight, provides the perfect haven for al fresco bliss. Uniquely designed with an additional three metres of depth from inception, the expansive living areas create an atmosphere of effortless luxury—rarely seen and deeply felt.

Elevated above the bustle and quietly set back from the vibrant parade, the apartment is a sanctuary of peace and privacy. An inclinator delivers seamless access to the front door, while two secure undercover car parks add to the ease of daily living.

Extensive indoor-outdoor flow to an incredibly private, sunny, ultra-wide 100 sqm+ deck with sun till late and views as unobstructed as they are unbeatable - supremely specified inside and out, with new floor-to-ceiling double-glazing, keyless entry, video security and intercom, Escea gas fireplace, central and underfloor heating. Primary bedroom with generous ensuite, two additional double bedrooms, 2.5 bathrooms in total, plus separate laundry, fantastic storage throughout and a bonus of a North/East facing deck

Luxe List of Features:

- A complete building refurbishment in 2020, including a brand new inclinator, means the apartment is built to all the latest building codes.
- One apartment per floor, one of only eight, thoughtfully designed to nestle into the hillside like a wedge—maximising stability and privacy.
- Dual access points provide direct connectivity to both Oriental Bay and private access to the Town Belt—convenient access to nature and the city.
- Generous outdoor areas include separate sheltered spaces for both relaxed year-round living and laundry.
- This apartment was the first selected in the development, designed by renowned architect Robert Donald for the perfect balance of views and accessibility.
- Set back from the busy Oriental Bay offering peace and quiet—particularly noticeable on the expansive deck.
- Cleverly positioned to be wind-protected; even in a north-easterly the deck remains a comfortable, usable space.
- Enjoy all-day sun throughout the year-bright, warm, and naturally inviting, even in winter.