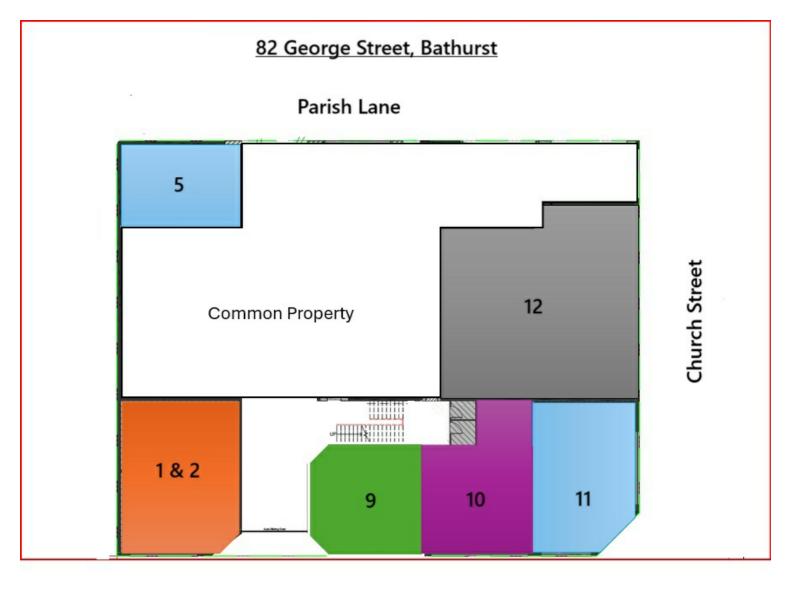

## SHOPS 11 & 5 /82 GEORGE STREET BATHURST

## INVEST IN ONE OF BATHURST'S LANDMARK PROPERTIES... BUSINESS PREMISE IS FOR SALE, NOT THE BUSINESS

Unlock Your Retail Investment Dreams in the Heart of Historic Bathurst

Positioned in one of Bathurst's most coveted commercial strips, this exceptional retail opportunity presents 75 square meters of prime business space on bustling George Street. Additionally 45sqm of separate storage space The purchase will comprises of two shops, offering very versatile configurations. Currently leased to a very successful business who wishes to remain in place long term. (business is not for sale) The iconic business has been in its current location for over 40 years.

Disclaimer: Please note this floor plan is for marketing purposes and is to be used as a guide only. All dimensions are estimates only and may not be exact measurements.