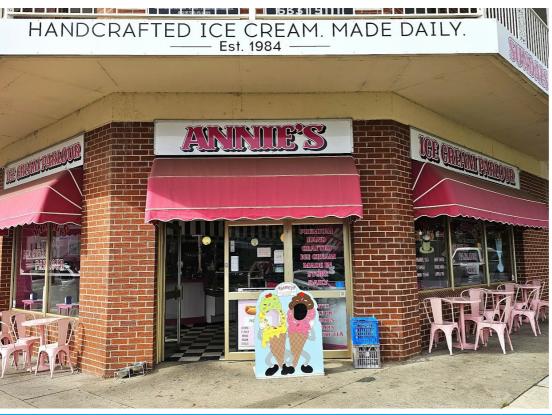

## INVEST IN ONE OF BATHURST'S LANDMARK PROPERTIES... BUSINESS PREMISE IS FOR SALE, NOT THE BUSINESS

Unlock Your Retail Investment Dreams in the Heart of Historic Bathurst

Positioned in one of Bathurst's most coveted commercial strips, this exceptional retail opportunity presents 75 square meters of prime business space on bustling George Street. Additionally 45sqm of separate storage space The purchase will comprises of two shops, offering very versatile configurations. Currently leased to a very successful business who wishes to remain in place long term. (business is not for sale) The iconic business has been in its current location for over 40 years.

Located in the vibrant centre of Bathurst, this commercial space benefits from high visibility and steady foot traffic. The property's strategic position on George Street, a major thoroughfare, ensures maximum exposure for your business venture. The well-maintained façade and street presence create an inviting atmosphere for potential customers.