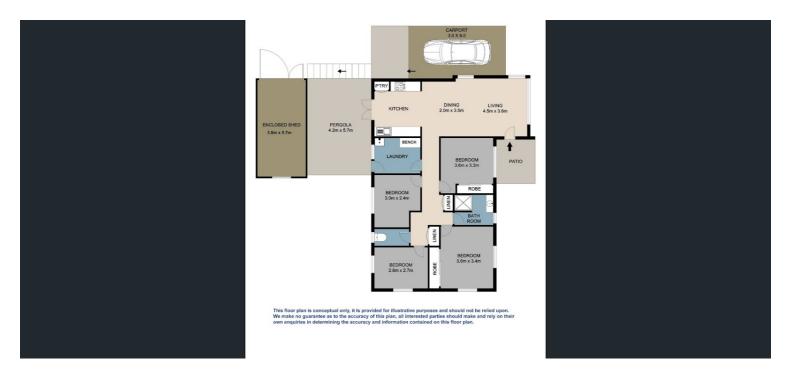

The thoughtfully designed floorplan showcases four generous bedrooms, complemented by a family bathroom and a large welcoming lounge area.

The heart of the home features a practical kitchen equipped with modern conveniences, making entertaining and daily life a breeze. High-speed broadband connectivity ensures you stay connected while enjoying your rural retreat.

Outdoor enthusiasts will appreciate the well-maintained 555m² block, complete with practical sheds for storage or workshop needs. The single carport provides covered vehicle accommodation, while the hills aspect treats residents to beautiful rural vistas.

#### Key Features:

- 4 bed 1 Bath on 555m2
- Recently renovated
- Light-filled lounge area
- Split system air conditioning for year-round comfort
- Well appointed kitchen
- Practical shed for storage
- Single carport
- · NBN broadband availability
- . Undercover entertainment area
- . Fully fenced block
- . Close to Nambour hospital and shopping center