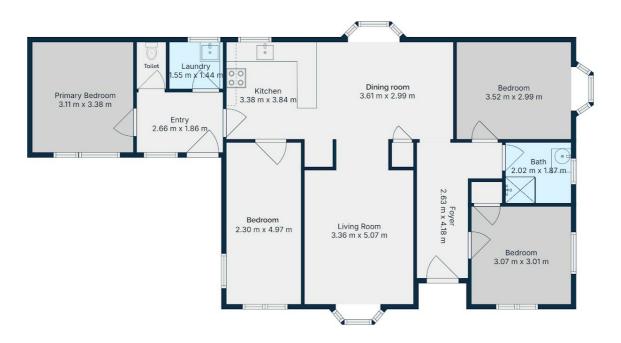

The practical floor plan encompasses:

- · Freshly painted inside and outside
- New floors coverings
- Four well-proportioned bedrooms
- · Family bathroom
- Separate toilet
- Separate laundry
- · Open plan lounge for relaxed family living
- Single garage for secure vehicle storage
- · Easy maintenance section

Floor Plan by INSPIRE MEDIA WORKS

Disclaimer: Please note this floor plan is for marketing purposes and is to be used as a guide only. All dimensions are estimates only and may not be exact measurements.