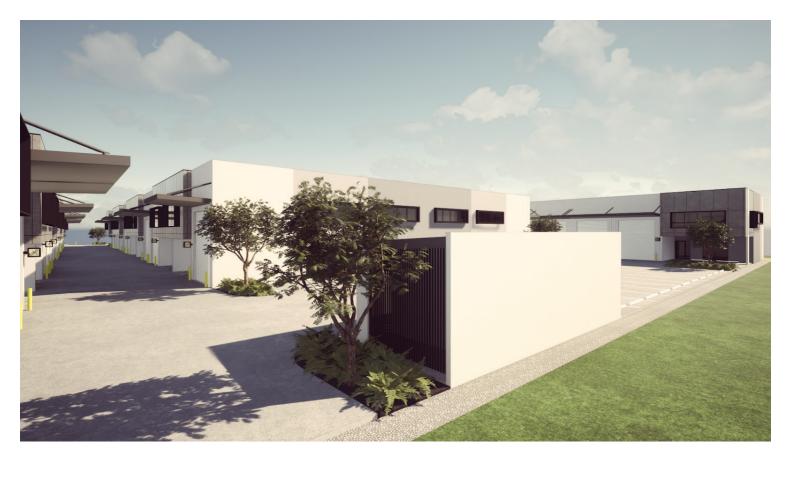

## 1 - 28 / 110 DUNDEE DRIVE STAPYLTON

## **BUY OFF THE PLAN**

Secure your Position Now

- \* Medium Impact Industry
- \* Range of sizes available
- \* Approx. 28 Units in the Complex
- \* Concrete Tilt Slab
- \* Two Under Cover Parks for each Unit
- \* 154 Car Parks in Total