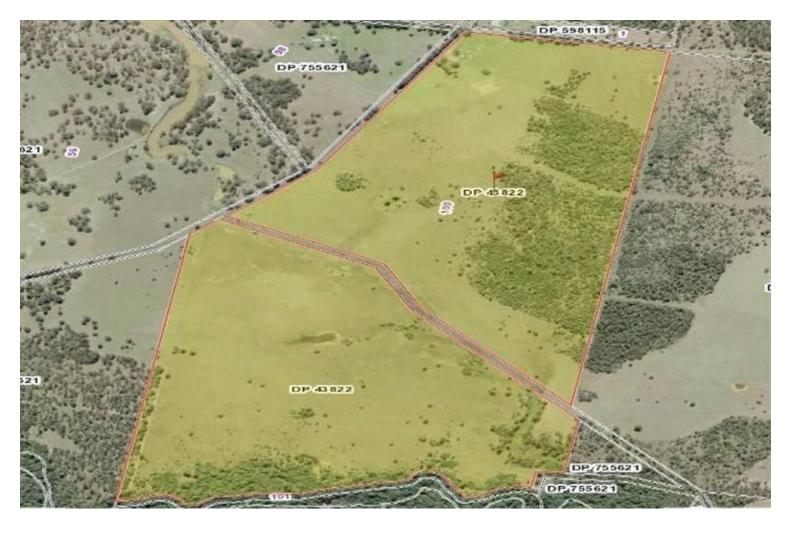

## HANDY PADDOCK WITH GOOD CARRY!

This 300 acre approx paddock is located only 20 minutes from Casino and 2 minutes out of Rappville on a bituman road.

Most of the property can be cropped as it is flat apart from a small timbered area to rear of property.

All fencing is either 4 strand barb or electric and in good order.

High clearance shed is 12mx9m and new with concrete floor, also has temporary living permission.

Property has house building entitlement.

Large set of good yards with shade cover, water, head bale, long race with good pushup yard and 5 holding yards.

Property will carry 70+ breeders with one paddock for crop.

Inspect by appoint with David 0400026181