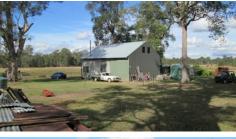

All fencing is either 4 strand barb or electric and in good order.

High clearance shed is 12mx9m and new with concrete floor, also has temporary living permission.

Property has house building entitlement.