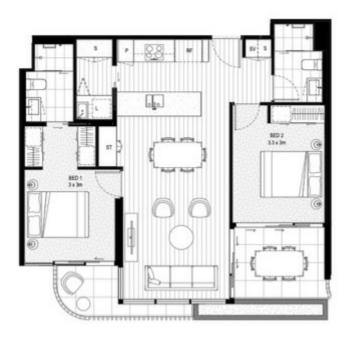

## FLOOR PLAN - TYPE D

#### **APARTMENTS**

204, 304, 404, 504, 604, 704, 804

| BEDROOMS   | 2    |
|------------|------|
| BATHROOMS  | 2    |
| APARTMENT  | 80m2 |
| BALCONY    | 15m2 |
| TOTAL AREA | 95m2 |

#### LEGEND

| RF  | Refrigerator Area |
|-----|-------------------|
| FS  | Feature Shelf     |
| L   | Laundry           |
| P   | Pantry            |
| 5   | Storage           |
| ST  | Study Area        |
| 637 | Senices Cuphoses  |

Disclaimer: Please note this floor plan is for marketing purposes and is to be used as a guide only. All dimensions are estimates only and may not be exact measurements.