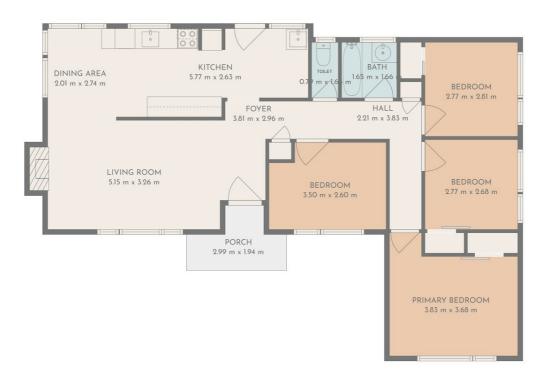

Storage solutions are abundant throughout. The family bathroom services all four bedrooms efficiently, while the practical layout ensures privacy and comfort for all family members.

The property showcases several desirable features:

- 4 bedrooms
- Separate toilets
- Separate laundry
- · Double glaze windows
- Heat pumped
- HRV system
- Secure double remote garage
- Fully fenced boundaries ensuring privacy and security
- A shed providing excellent storage options for tools and outdoor equipment
- Well-maintained gardens with plenty of space for children to play

Drawings are approximate and to be used for visual representation only Measurements should be verified by the buyer. We take no responsibility for omissions and errors This floorplan is provided without warranty of any kind. Sensopia disclaims any warranty including without limitation, satisfactory quality or accuracy of dimensions

Floor Plan by INSPIRE MEDIA WORKS

Disclaimer: Please note this floor plan is for marketing purposes and is to be used as a guide only. All dimensions are estimates only and may not be exact measurements.