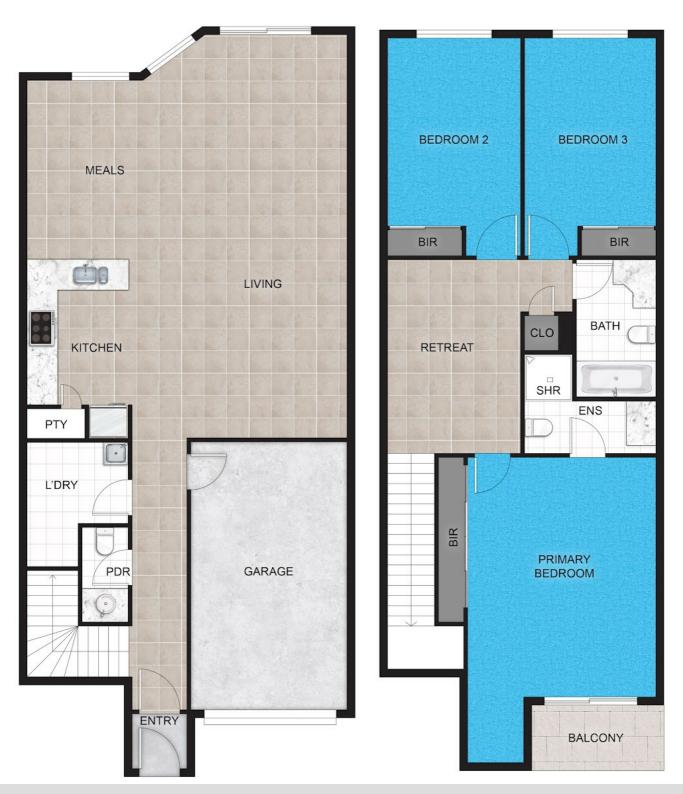

## 3 BED | 2 BATH | 1 CAR

PRICE: \$550,000 - \$600,000

OPEN FOR INSPECTION: N/A

Bruce Ung 0422353767 bruceung@atrealty.com.au www.atrealty.com.au

Disclaimer: Please note this floor plan is for marketing purposes and is to be used as a guide only. All dimensions are estimates only and may not be exact measurements.

This floor plan including furniture, fixture measurements and dimensions are approximate and for illustrative purposes only. There is no guarantee, warranty or representation as to the accuracy and layout. All enquiries must be directed to the agent, vendor or party representing this floor plan. Bruce Ung