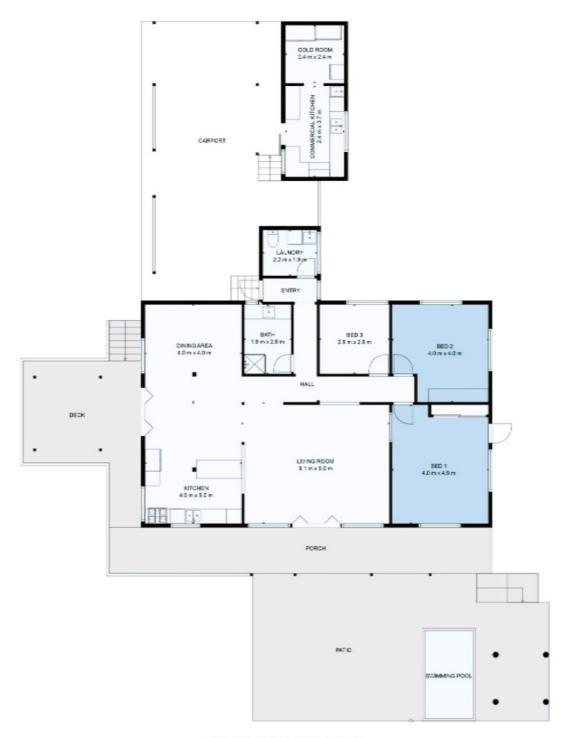

The house is an architecturally designed with generous sized bedrooms with an open kitchen and dining floorplan. The property also has an attached licensed commercial kitchen for manufacturing and processing.

#### At a glance:

- 4 Bed 1 Bath on 44,900M2 pool and sheds
- Architect design house /Award winning Noel Gardener/ unique structure
- Studio Cabin, add a kitchenette and bathroom for dual living potential.
- Licensed commercial kitchen Manufacturing / packaging / processing
- Large farm shed / 2 car lockup shed
- Multiple car parking
- Pool
- Rock pools ,waterfalls ,hiking trails
- School bus 150m away
- NBN

#### **GROSS INTERNAL AREA**

FLOOR 1: 149m2 EXCLUDED AREAS

CARPORT: 66m2, PATIO: 66m2, PORCH: 30m2, DECK: 26m2 TOTAL: 337m2

Disclaimer: Please note this floor plan is for marketing purposes and is to be used as a guide only. All dimensions are estimates only and may not be exact measurements.