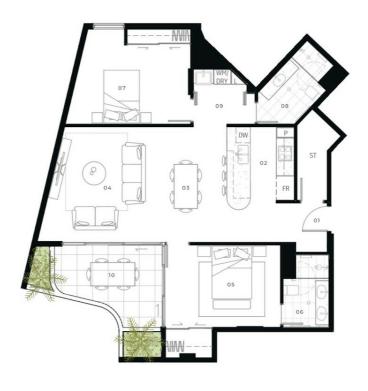

### 2 BED | 2 BATH | 1 CAR

PRICE: \$995,000

OPEN FOR INSPECTION: N/A

Louise Neal 0423422721 louiseneal@atrealty.com.au www.atrealty.com.au

\*Architectural sizes

Type

Disclaimer: Please note this floor plan is for marketing purposes and is to be used as a guide only. All dimensions are estimates only and may not be exact measurements.