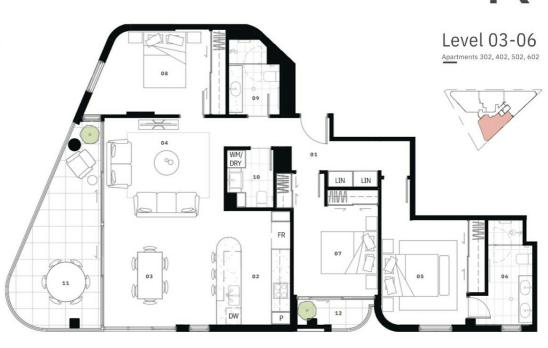

### 3 BED | 2 BATH | 1 CAR

PRICE: \$1,545,000

OPEN FOR INSPECTION: Jun 14 at 11:00am - 12:00pm

Louise Neal 0423422721 louiseneal@atrealty.com.au www.atrealty.com.au

Туре

Disclaimer: Please note this floor plan is for marketing purposes and is to be used as a guide only. All dimensions are estimates only and may not be exact measurements.