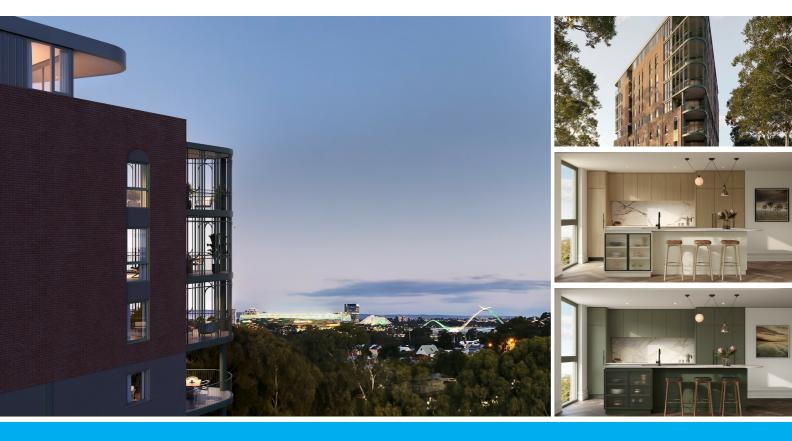

# ARCHITECURAL ELEGANCE WITH STADIUM VIEWS

UNDER CONSTRUCTION MOVE IN EARLY 2026 | ONLY 10% DEPOSIT | 55% ALREADY SOLD

DISPLAY SUITE : 678 Beaufort Street, Mount Lawley OPEN : Saturday 14th June 11:00 AM – 12:00 PM

Embrace elevated living with this beautifully appointed 3-bedroom, 2-bathroom apartment at West Residences, inspired by the timeless form of the iconic Flatiron building. Boasting stadium views, this exceptional residence showcases a thoughtfully designed layout that effortlessly combines style, comfort, and functionality.

Perfectly positioned in one of Perth's most coveted suburbs, this stunning home offers easy access to Mount Lawley's vibrant cafe culture, boutique shopping, refined dining, leafy parklands, and an effortless, low-maintenance lifestyle.

#### THE LIFESTYLE

West is a boutique collection of 30 home-sized apartments and a ground-floor coffee shop, offering a rare opportunity for a new and fresh way of life in Mt Lawley.

Destined to be a landmark development, the striking design sets a bold marker for the future with considered use of materials, colours and detailing, thus creating an optimistic, elegantly detailed, and highly crafted place to live in one of Perth's most beautiful neighbourhoods.