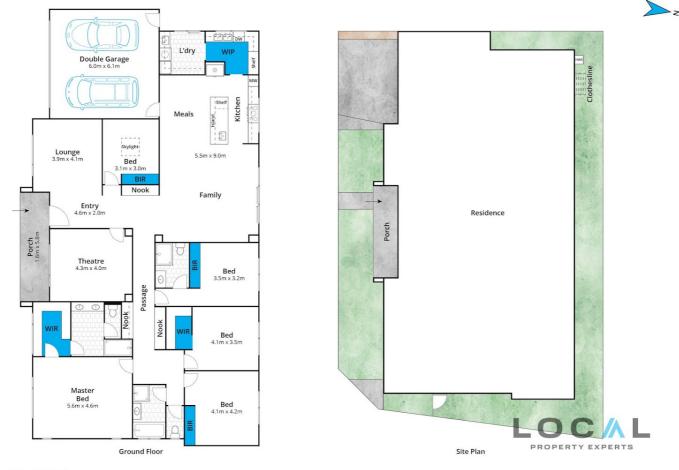

The layout features five spacious bedrooms, including a luxurious master suite complete with a walk-in robe and a beautifully appointed ensuite. With three distinct living areas – including a formal lounge, open-plan living/dining, and a separate rumpus/media room – there's room for everyone to relax or entertain in style. The home is enhanced by feature walls and in-built floating TV units, adding a designer touch throughout.

Approx Land Area 548m<sup>2</sup> Whilst **bwrm.com.au** has made every attempt to ensure the accuracy of the floor plan contained here, measurements are approximate and no responsibility is taken for any error, omission, or mis-statement. This plan is for illustrative purposes only.

### 15 Phipps Road, Werribee

Disclaimer: Please note this floor plan is for marketing purposes and is to be used as a guide only. All dimensions are estimates only and may not be exact measurements.

Sandeep Bhangu 0432549151 sandeep@localpropertyexperts.com.au localpropertyexperts.com.au