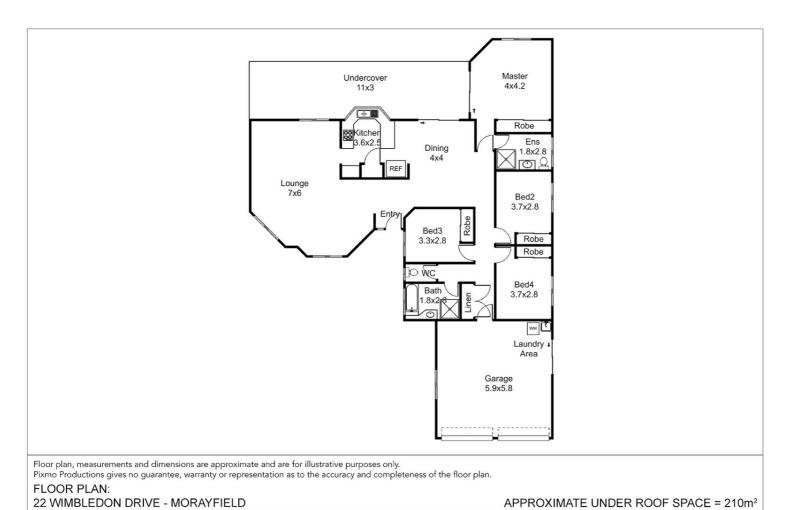

Step inside and be welcomed by a thoughtful floor plan that combines open, airy living with cosy retreats. The well-equipped kitchen seamlessly connects to the dining area, the main lounge, and a second living space all leading out to a generous, private patio ideal for summer BBQs and weekend gatherings.

Each of the four bedrooms includes built-in robes, while the air-conditioned living room ensures year-round comfort. Set on a spacious 750m² block, the home features easy-care landscaping and plenty of space for a pool, a trampoline, or even the boat offering relaxed living with room to grow.

#### HOME FEATURES:

- Spacious kitchen with ample bench space
- Master bedroom with BIR & Ensuite
- 3 additional bedrooms with BIR
- Large family bathroomSeparate toilet
- Large patio area
- Double car lock up garage
- Side access
- Dog friendly fenced yard
- Low maintenance landscaping

## 4 BED | 2 BATH | 2 CAR

PRICE: FOR SALE

**OPEN FOR INSPECTION:** 

N/A

Mitchell Younger 0488458887 mitchell.younger@atrealty.com.au www.atrealty.com.au

Disclaimer: Please note this floor plan is for marketing purposes and is to be used as a guide only. All dimensions are estimates only and may not be exact measurements.