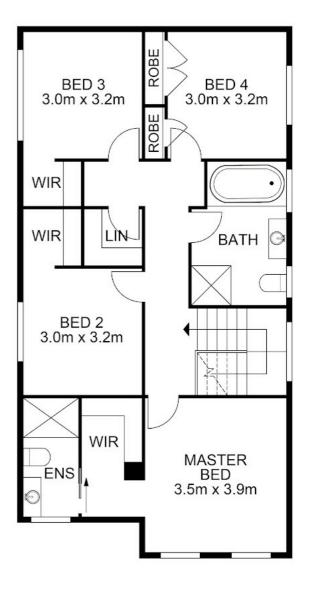

#### Features:

- Single car garage with internal access
- Beautifully landscaped front and rear gardens
- No front neighbours directly opposite a full playground and open parkland
- Marble tiled flooring throughout the lower level
- Spacious front lounge or home office
- Open plan kitchen, living, and dining area
- Well-appointed kitchen with pantry and ample cupboard space
- Downstairs bedroom ideal for guests or multigenerational living
- Full bathroom on ground level
- Large understairs storage perfect for keeping the home clutter-free
- Backyard garden bed with space for entertaining or play
- Daikin ducted air conditioning with zone control
- Four generous bedrooms upstairs all equipped with walk-in wardrobes
- Master bedroom with private ensuite and peaceful outlook
- Stylish full main bathroom upstairs
- Warm timber flooring on the upper level
- Quality finishes and fittings throughout
- Abundance of natural light and cross ventilation
- Family-friendly neighbourhood with easy access to schools, shops, and transport

### 5 BED | 3 BATH | 1 CAR

PRICE:

\$1,080,000

**OPEN FOR INSPECTION:** 

N/A

Huss Al Salemi 0411699419 huss@atrealty.com.au www.agencycentral.com.au

**ENTRY LEVEL** 

**UPPER LEVEL** 

Disclaimer: Please note this floor plan is for marketing purposes and is to be used as a guide only. All dimensions are estimates only and may not be exact measurements.