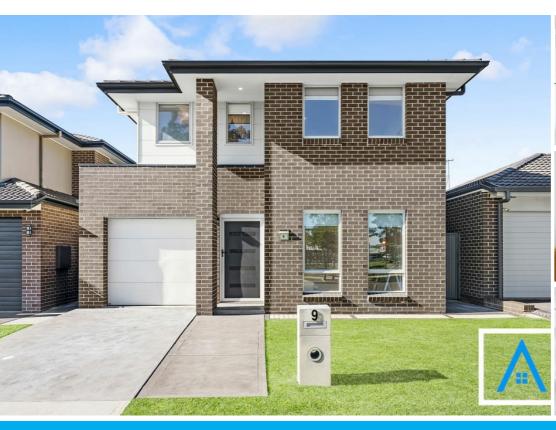

#### 9 NEEDLEBUSH AVENUE **DENHAM COURT**

# PREMIUM FAMILY LIVING OPPOSITE PARKLAND – NO FRONT NEIGHBOURS!

Positioned in an unbeatable location, this beautifully presented home offers the rare luxury of uninterrupted park views—no front neighbours, just a lush green playground where the kids can enjoy year-round fun. From the moment you arrive, you'll notice the peaceful street presence, immaculate landscaping, and the family-friendly lifestyle this property delivers. Whether you're entertaining guests or enjoying quiet time with loved ones, this home provides the ideal setting in a highly sought-after area.

#### Features:

- Single car garage with internal access
- Beautifully landscaped front and rear gardens
- No front neighbours directly opposite a full playground and open parkland
- Marble tiled flooring throughout the lower level
- Spacious front lounge or home office
- Open plan kitchen, living, and dining area
- Well-appointed kitchen with pantry and ample cupboard space
- Downstairs bedroom ideal for guests or multigenerational living
- Full bathroom on ground level
- Large understairs storage perfect for keeping the home clutter-free
- Backyard garden bed with space for entertaining or play
- Daikin ducted air conditioning with zone control
- Four generous bedrooms upstairs all equipped with walk-in wardrobes
- Master bedroom with private ensuite and peaceful outlook
- Stylish full main bathroom upstairs
- Warm timber flooring on the upper level
- Quality finishes and fittings throughout
- Abundance of natural light and cross ventilation
- Family-friendly neighbourhood with easy access to schools, shops, and transport