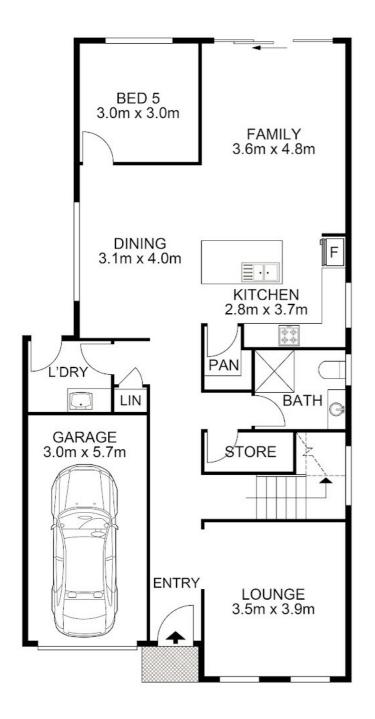

#### Features:

- Single car garage with internal access
- Beautifully landscaped front and rear gardens
- No front neighbours directly opposite a full playground and open parkland
- Marble tiled flooring throughout the lower level
- Spacious front lounge or home office
- Open plan kitchen, living, and dining area
- Well-appointed kitchen with pantry and ample cupboard space
- Downstairs bedroom ideal for guests or multigenerational living
- Full bathroom on ground level
- Large understairs storage perfect for keeping the home clutter-free
- Backyard garden bed with space for entertaining or play
- Daikin ducted air conditioning with zone control
- Four generous bedrooms upstairs all equipped with walk-in wardrobes
- Master bedroom with private ensuite and peaceful outlook
- Stylish full main bathroom upstairs
- Warm timber flooring on the upper level
- Quality finishes and fittings throughout
- Abundance of natural light and cross ventilation
- Family-friendly neighbourhood with easy access to schools, shops, and transport

### 5 BED | 3 BATH | 1 CAR

PRICE:

\$1,080,000

**OPEN FOR INSPECTION:** 

N/A

Huss Al Salemi 0411699419 huss@atrealty.com.au www.agencycentral.com.au

**ENTRY LEVEL** 

**UPPER LEVEL** 

Disclaimer: Please note this floor plan is for marketing purposes and is to be used as a guide only. All dimensions are estimates only and may not be exact measurements.