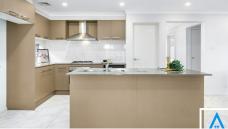

#### Features:

- Single car garage with internal access
- Beautifully landscaped front and rear gardens
- No front neighbours directly opposite a full playground and open parkland
- Marble tiled flooring throughout the lower level
- Spacious front lounge or home office
- Open plan kitchen, living, and dining area
- Well-appointed kitchen with pantry and ample cupboard space
- Downstairs bedroom ideal for guests or multigenerational living
- Full bathroom on ground level
- Large understairs storage perfect for keeping the home clutter-free
- Backyard garden bed with space for entertaining or play
- Daikin ducted air conditioning with zone control
- Four generous bedrooms upstairs all equipped with walk-in wardrobes
- Master bedroom with private ensuite and peaceful outlook
- Stylish full main bathroom upstairs
- Warm timber flooring on the upper level
- Quality finishes and fittings throughout
- Abundance of natural light and cross ventilation
- Family-friendly neighbourhood with easy access to schools, shops, and transport