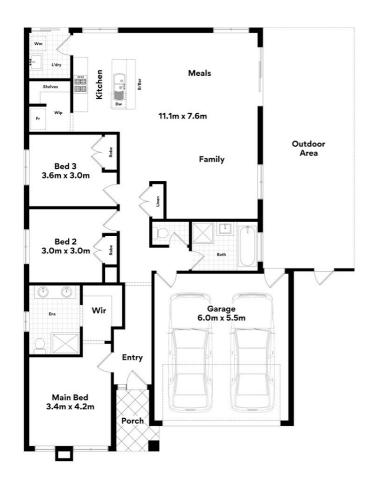

#### Property Features:

3-bedroom near-new Simmons home
Designer kitchen with 40mm Caesarstone benchtops & Attica fittings
Light-filled open-plan living and dining
7.3kW split system air-conditioning
6.7kW solar system + rainwater tank
NBN connected and much more this is a must see

### 3 BED | 2 BATH | 2 CAR

PRICE:

\$675,000 - \$700,000

**OPEN FOR INSPECTION:** 

N/A

Daniel Leskie
0400503300
danielleskie@atrealty.com.au
www.atrealtypropertyexperts.com.au

7 Elwood Cl, Corinella

Disclaimer: Please note this floor plan is for marketing purposes and is to be used as a guide only. All dimensions are estimates only and may not be exact measurements.