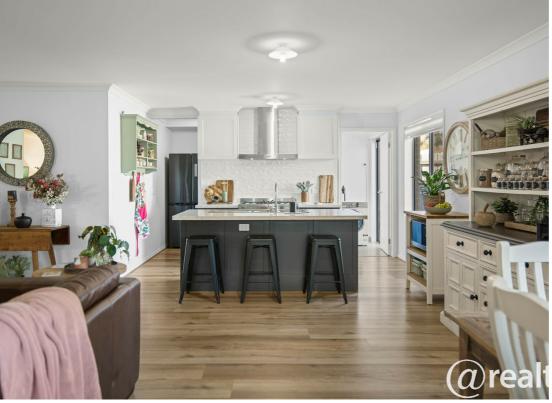

# COASTAL COMFORT & CONTEMPORARY STYLE – JUST MOMENTS FROM THE BAY

Welcome to 7 Elwood Close, Corinella – a near-new Simmons-built home offering a perfect balance of modern comfort and coastal lifestyle. Nestled in a quiet court location just minutes from the pristine foreshore, this 3-bedroom residence is ideal for permanent living, weekend escapes, or investment in one of Bass Coast's rising stars.

Step inside and be greeted by spacious open-plan living, complete with premium finishes, including 40mm Caesarstone benchtops, an Attica-designed kitchen, and quality flooring throughout. Year-round comfort is assured with a powerful 7.3kW split system, and ecoconscious buyers will love the 6.7kW solar system, rainwater tank, and NBN connection already in place.

#### Property Features:

3-bedroom near-new Simmons home
Designer kitchen with 40mm Caesarstone benchtops & Attica fittings
Light-filled open-plan living and dining
7.3kW split system air-conditioning
6.7kW solar system + rainwater tank
NBN connected and much more this is a must see