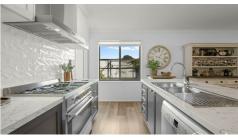

Step inside and be greeted by spacious open-plan living, complete with premium finishes, including 40mm Caesarstone benchtops, an Attica-designed kitchen, and quality flooring throughout. Year-round comfort is assured with a powerful 7.3kW split system, and ecoconscious buyers will love the 6.7kW solar system, rainwater tank, and NBN connection already in place.

#### Property Features:

3-bedroom near-new Simmons home
Designer kitchen with 40mm Caesarstone benchtops & Attica fittings
Light-filled open-plan living and dining
7.3kW split system air-conditioning
6.7kW solar system + rainwater tank
NBN connected and much more this is a must see