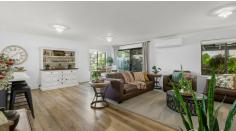

Step inside and be greeted by spacious open-plan living, complete with premium finishes, including 40mm Caesarstone benchtops, an Attica-designed kitchen, and quality flooring throughout. Year-round comfort is assured with a powerful 7.3kW split system, and ecoconscious buyers will love the 6.7kW solar system, rainwater tank, and NBN connection already in place.

#### Property Features:

3-bedroom near-new Simmons home
Designer kitchen with 40mm Caesarstone benchtops & Attica fittings
Light-filled open-plan living and dining
7.3kW split system air-conditioning
6.7kW solar system + rainwater tank
NBN connected and much more this is a must see