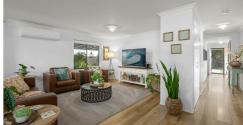

Step inside and be greeted by spacious open-plan living, complete with premium finishes, including 40mm Caesarstone benchtops, an Attica-designed kitchen, and quality flooring throughout. Year-round comfort is assured with a powerful 7.3kW split system, and ecoconscious buyers will love the 6.7kW solar system, rainwater tank, and NBN connection already in place.

#### Property Features:

3-bedroom near-new Simmons home
Designer kitchen with 40mm Caesarstone benchtops & Attica fittings
Light-filled open-plan living and dining
7.3kW split system air-conditioning
6.7kW solar system + rainwater tank
NBN connected and much more this is a must see