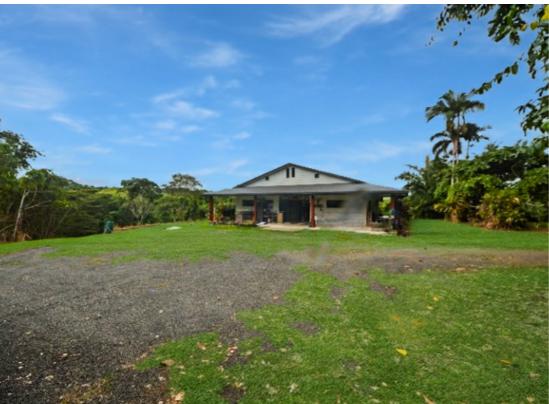

# 10 ACRES- RAINFOREST RETREAT WITH DUAL DWELLINGS AND STUNNING VIEWS – \$949,000 NEGOTIABLE

10 acres Beautiful Rainforest Hideaway, 2 dwellings with own solar systems: main house over 250 sqm, plus separate s/c Granny flat, huge shed, views, creek,& more... \$949K negotiable.

Rainforest Retreat with Dual Dwellings and Stunning Views

Escape to your own private sanctuary nestled within 10 acres (4.07 ha) of pristine rainforest. This exceptional property boasts two self-sufficient dwellings, each equipped with independent solar systems, offering a sustainable and tranquil lifestyle.

#### Main Residence:

- · Architecturally designed 3-bedroom, 2-bathroom home spanning over 250 sqm.
- Expansive wraparound veranda providing panoramic views of the rainforest and Misty Mountain National Park.
- Open-plan living and dining area with high ceilings, promoting natural airflow.
- Gourmet gallery kitchen featuring stainless steel benches, walk-in pantry, and built-in cool room.
- Equipped with a 6.2 kW solar system and solar storage battery.
  Granny Flat:
- Self-contained unit with open-plan kitchen, living, and bedroom area.
- · Private bathroom and toilet facilities.
- Covered deck veranda for outdoor relaxation.
- Powered by a separate 5 kW solar system.