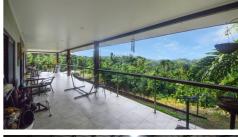

#### Main Residence:

- · Architecturally designed 3-bedroom, 2-bathroom home spanning over 250 sqm.
- Expansive wraparound veranda providing panoramic views of the rainforest and Misty Mountain National Park.
- Open-plan living and dining area with high ceilings, promoting natural airflow.
- Gourmet gallery kitchen featuring stainless steel benches, walk-in pantry, and built-in cool room.
- Equipped with a 6.2 kW solar system and solar storage battery.
  Granny Flat:
- Self-contained unit with open-plan kitchen, living, and bedroom area.
- · Private bathroom and toilet facilities.
- Covered deck veranda for outdoor relaxation.
- Powered by a separate 5 kW solar system.