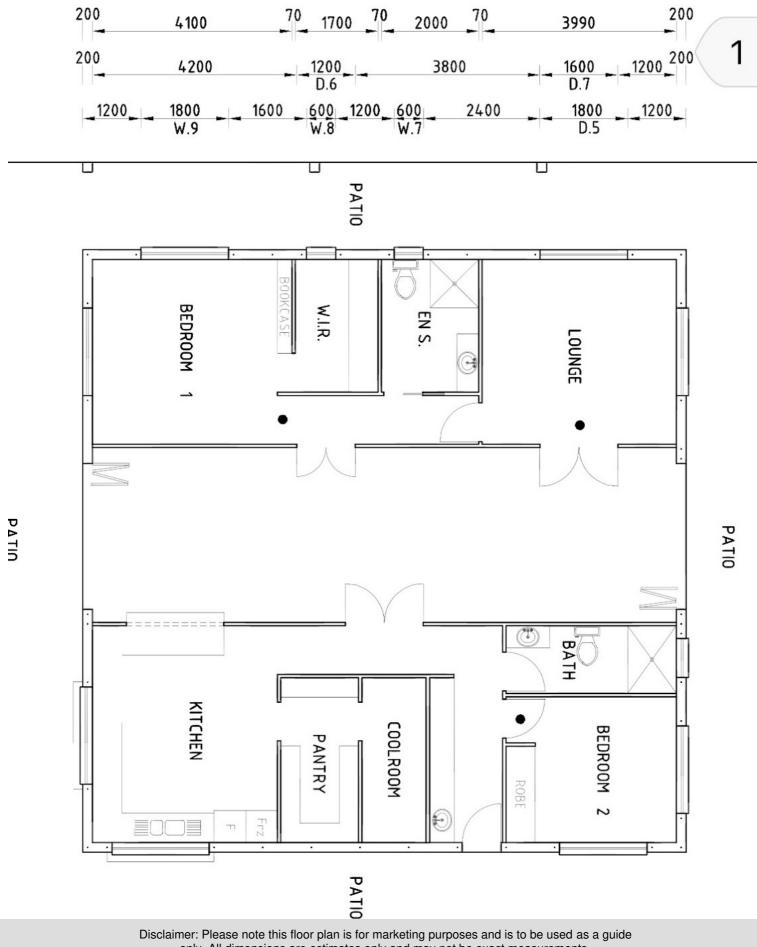

#### Main Residence:

- · Architecturally designed 3-bedroom, 2-bathroom home spanning over 250 sqm.
- Expansive wraparound veranda providing panoramic views of the rainforest and Misty Mountain National Park.
- Open-plan living and dining area with high ceilings, promoting natural airflow.
- Gourmet gallery kitchen featuring stainless steel benches, walk-in pantry, and built-in cool room.
- Equipped with a 6.2 kW solar system and solar storage battery.
  Granny Flat:
- Self-contained unit with open-plan kitchen, living, and bedroom area.
- · Private bathroom and toilet facilities.
- Covered deck veranda for outdoor relaxation.
- Powered by a separate 5 kW solar system.

#### Additional Features:

- Both dwellings are air-conditioned for year-round comfort.
- Industrial-grade 5-bay powered shed/workshop with high entrance, suitable for large vehicles.
- Generator mains-ready switches installed in both dwellings.
- Ample water supply with multiple rainwater tanks totaling over 77,000 liters.
- High-ground location ensuring flood safety, with two sides fenced and a freshwater creek bordering one side.