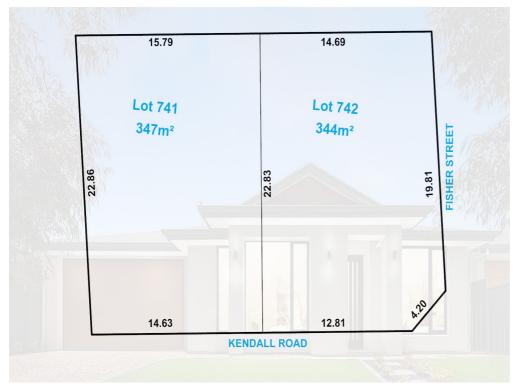

## LOT 742, 2 FISHER STREET, **HOPE VALLEY**

## LAND WITH DOUBLE GARAGE (STCC) WIDTH!!

Nestled amongst lush greenery and boasting a relaxed, family-friendly atmosphere, it is where you can live your best life. Your dream of building your perfect home in this idyllic location can become a reality with this decent piece of land of approx. 344 sqm with double garage (STCC) width.

Proposed floor plan (STCC) is attached with 4 bedrooms, 2 bath, double garage and decent open plan family area. First home buyers pay no stamp duty and get advantage of \$15,000 grant \*. No more crowded city streets or noisy neighbors, just pure, unspoiled nature at your doorstep.