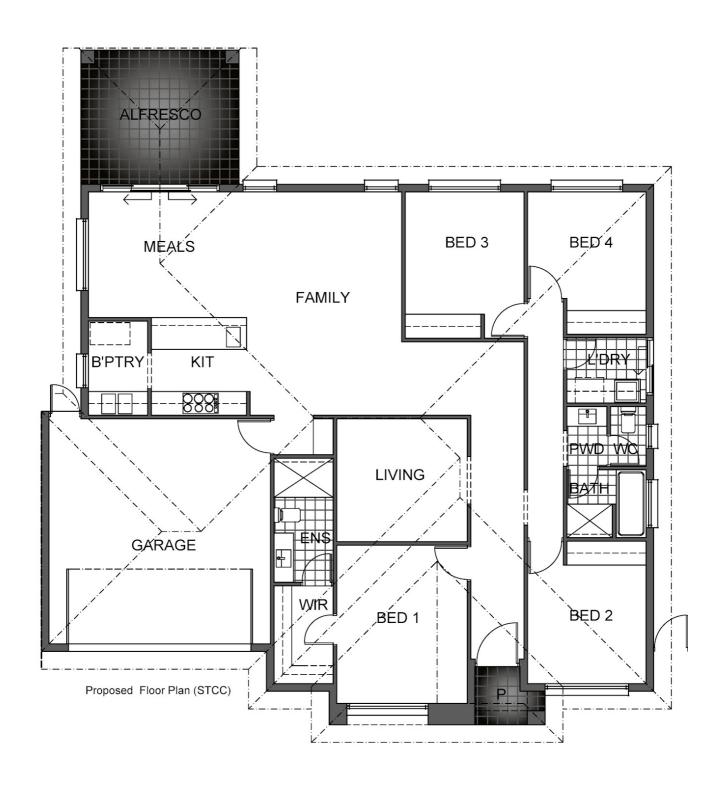

Proposed floor plan (STCC) is attached with 4 bedrooms, 2 bath, double garage and decent open plan family area. First home buyers pay no stamp duty and get advantage of \$15,000 grant \*. No more crowded city streets or noisy neighbors, just pure, unspoiled nature at your doorstep.