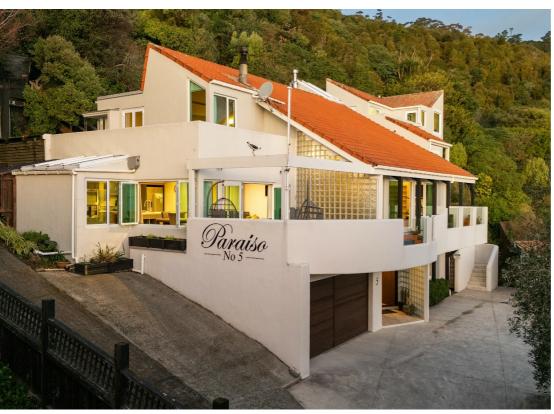

### 5 RANGIURU ROAD MĀHINA BAY

#### PARAISO CALLING ...

Wecome to 5 Rangiuru Road, Mahina Bay, Eastbourne.

This home offers incredibly flexible living – ideal for multi-generational families or those with growing teenagers. There is essentially a space for everyone to enjoy or come together and relax.

#### Luxe Features:

- \* Double internal access garage
- \* Off street parking for three cars
- \* Southwest water views
- \* Transport links at the bottom of the drive
- \* Short distance to Days Bay and Eastbourne Village
- \* Garden shed
- \* Four Decks and access to rear elevated viewing platform for spectacular views and sunsets