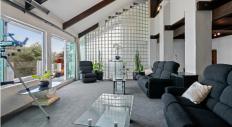

There's room to burn with four living areas, four bedrooms, and 3.5 bathrooms – or you might configure it as three bedrooms and two living areas with 2.5 bathrooms, then utilise as a one bedroom plus study, two living areas and 1.5 bathroom.

Enjoy modern conveniences with underfloor heating, woodburner or gas fire.