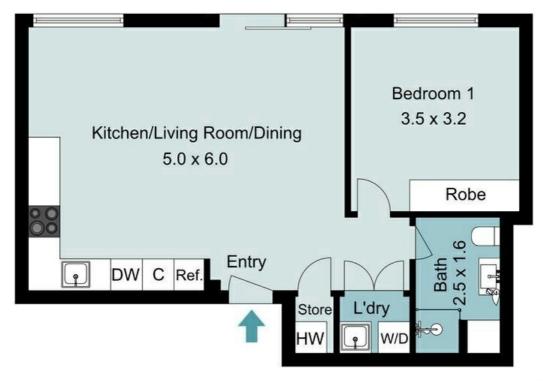

The layout is clean and functional, with open-plan living, a generous double bedroom with built-in wardrobe, and a tidy hideaway laundry.

One standout feature? A generous shared courtyard, used by only four apartments — perfect for a bit of fresh air or a quiet read in the sun. The building itself is secure and well looked after, offering a genuine lock-and-leave lifestyle.

#### Luxe List of Features:

- \* One double bedroom with built-in wardrobe
- \* Open plan kitchen, dining and living
- \* Large courtyard space shared with only two other apartments
- \* Hideaway laundry with tub
- \* Secure, modern building
- \* Dedicated carpark within a secure facility