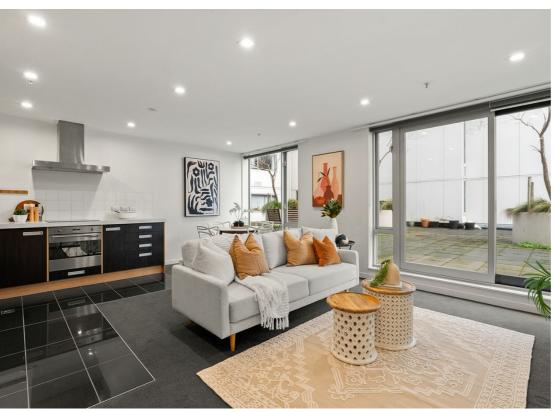

## MODERN CITY PAD

If you're after smart, simple living in a central spot — this one's worth a look. Tucked inside the popular Republic 2 building, this one-bedroom apartment puts you just minutes from Courtenay Place. That means great coffee, public transport, dinner spots, and a night out are all within easy reach.

The layout is clean and functional, with open-plan living, a generous double bedroom with built-in wardrobe, and a tidy hideaway laundry.

One standout feature? A generous shared courtyard, used by only four apartments — perfect for a bit of fresh air or a quiet read in the sun. The building itself is secure and well looked after, offering a genuine lock-and-leave lifestyle.

#### Luxe List of Features:

- \* One double bedroom with built-in wardrobe
- \* Open plan kitchen, dining and living
- \* Large courtyard space shared with only two other apartments
- \* Hideaway laundry with tub
- \* Secure, modern building
- \* Dedicated carpark within a secure facility