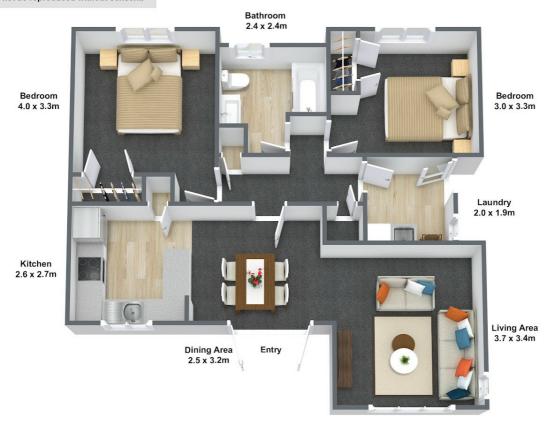

With an approximate floor area of 95 square meters, the kitchen is well positioned with the openplan dining and living room, presenting plenty of natural light throughout. The home offers a heat pump for year round comfort carport and low maintenance lawn and fencing that provides privacy.

## 2 BED | 1 BATH | 1 CAR

PRICE:

Asking price \$429,000

**OPEN FOR INSPECTION:** 

Aug 24 at 11:30am - 12:00pm

Gavin Hocking 0277555148 gavin.hocking@Imrealty.co.nz www.lmrealty.co.nz

This floorplan is designed for illustrative purposes only, to assist in the marketing of this property.

All measurements are approximate.

This floorplan can not be reproduced without consent.

Disclaimer: Please note this floor plan is for marketing purposes and is to be used as a guide only. All dimensions are estimates only and may not be exact measurements.