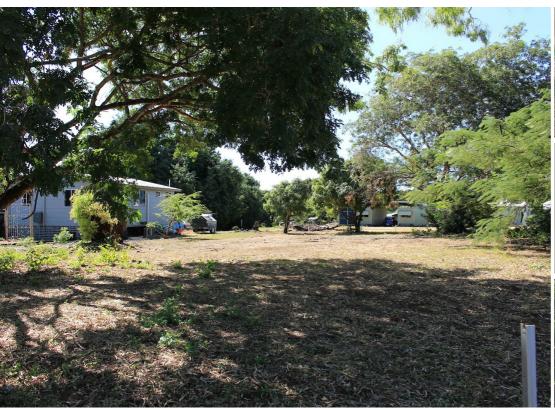

## THE BEST BLOCK AROUND!

Located in the quiet gated community of Cleveland Palms is this absolutely lovely vacant 604 sq. m. block.

This land is probably the highest block in the estate, ideal for capturing those cooling breezes, and is located in a small court with lovely homes nearby.

The allotment has been cleared in the middle and has some substantial trees around the outside, making it ideal for building on whilst still retaining privacy and views, and the boundaries of the land are clearly marked with star pickets.