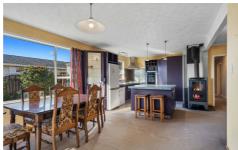

The main home features 5 large double bedrooms (or 4 plus two living), central kitchen and dining, log fire, gas fire and heatpump for heating the whole home and 2 separate bathrooms (master with ensuite).