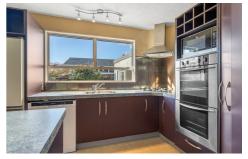

The main home features 5 large double bedrooms (or 4 plus two living), central kitchen and dining, log fire, gas fire and heatpump for heating the whole home and 2 separate bathrooms (master with ensuite).