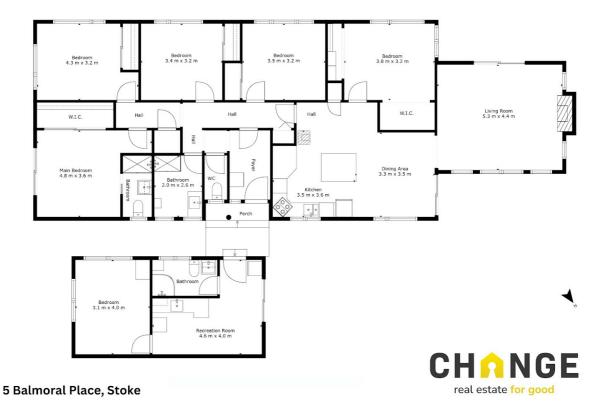

## **PACKED WITH POTENTIAL**

6 🕮 | 3 📛 | 1 📾

Whether you're looking for room for all the family, or a potentially high yielding rental property, this 5 bedroom plus sleepout home is quite possibly the best opportunity available on the market today!

The main home features 5 large double bedrooms (or 4 plus two living), central kitchen and dining, log fire, gas fire and heatpump for heating the whole home and 2 separate bathrooms (master with ensuite).

In addition, the consented separate sleepout with its own bathroom and living space provides perfect opportunity for a dependent relative, teenager, or a boarder to provide an income to help with the mortgage.

The large backyard is fenced for kids and pets and the garage has an extra built in rumpus room, perfect for a workshop, kids hangout space or work from home opportunity.

<sup>\*\*</sup>Now under contract, due for confirmation 10th July\*\*