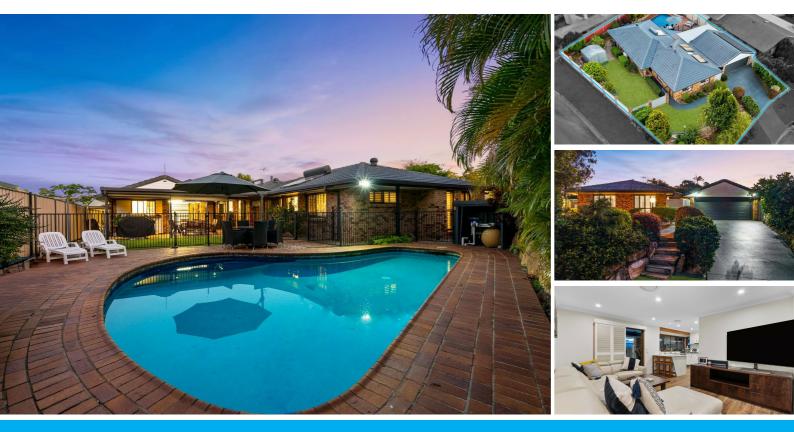

#### STUNNING MODERN FAMILY HOME ON RARE 820SQM BLOCK

Welcome to 19 Allamanda Street, Runcorn. This beautifully built and meticulously maintained modern home has been loved by its owners for the past 39 years, this home is ready to move into with nothing more to do! Situated on a large 820 sqm block, this home offers everything a family needs: privacy, security, space and comfort. Located in one of Runcorn's best locations, Allamanda street boasts a quiet family friendly neighbourhood, with walking distance to schools, shops, parks and playgrounds. The Runcorn and Eight Mile Plains Community offers one of the best and most exclusive southside suburban lifestyle experiences. This home is a must to inspect!

Fast Facts:

- \* 820 sqm block in prime convenient location, with subdivision potential
- \* Meticulously maintained spacious family home
- \* Spacious internal floor plan
- \* Modern plantation shutters fitted throughout
- \* Modern renovated kitchen, with stone benchtop, stainless steel appliances and gas cooking
- \* Ducted Air-Conditioning throughout
- \* Fireplace
- \* Solar Powered (5kW system)
- \* Spacious master bedroom with beautifully designed ensuite, with private access to backyard
- \* Larger than normal sized bedrooms
- \* Plenty of room for storage
- \* Internal Laundry
- \* Newly insulated
- \* Undercover outdoor entertainment area with serving/bar area and retractable blinds
- \* Resort style family pool, with retractable pool umbrella (Naked Freshwater Pool System)
- \* Fully fenced, private and secure, with security lights and gates
- \* Automatic entry double garage, with gorgeous driveway
- \* Small garden shed at rear of block
- \* Security screens and windows
- \* Low-maintenance gardens
- \* Protected for pests with yearly inspections
- \* This home is within the prestigious Warrigal Road State School and Runcorn State High