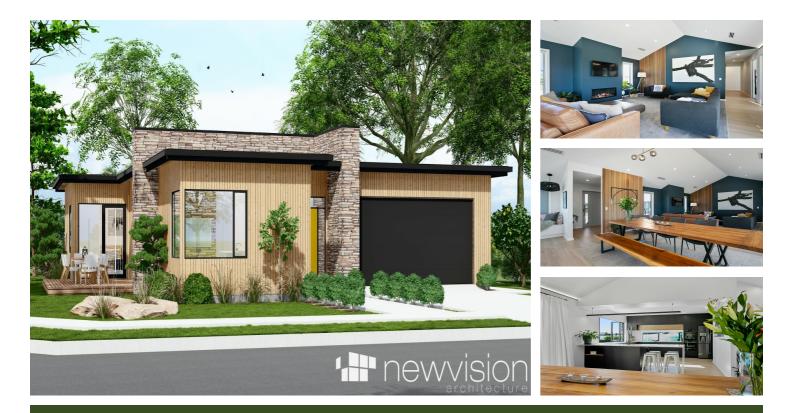

## DRIVING HOME FOR CHRISTMAS – TURN-KEY BUILD

Turn-Key Home & Land Package - Ready by Christmas 2025

Secure your dream home in the thriving Kotare Park subdivision. This architecturally designed, high-spec 4-bedroom, 2-bathroom home offers the perfect blend of modern style and functionality. With two spacious living areas, it's built for families, entertaining, and everyday comfort.

This is a full turn-key package—move in with ease and enjoy the holidays in your new home. Construction is underway and scheduled for completion before Christmas 2025.

Photos shown are from a previous build, which was awarded St Kilda House of the Year, providing a clear reflection of the exceptional quality and finish delivered by this trusted building company.

Don't miss this opportunity to secure a high-end home in one of the region's fastest-growing communities.

PRICE: Asking price \$1,180,000

Sean Senior 02102317949 sean@realtyhq.co.nz www.realtyhq.co.nz

@realty Limited Licensed REA 2008