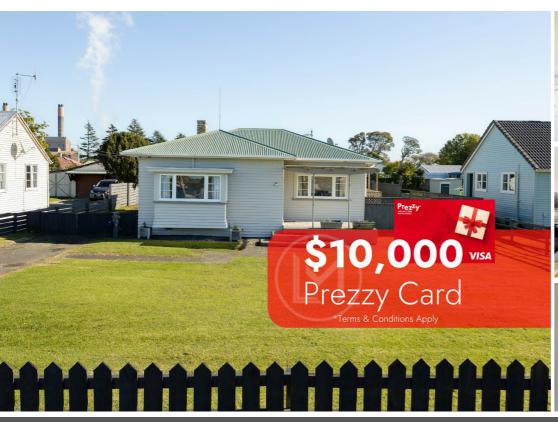

## 61 BAILEY STREET HUNTLY

## **FOR SALE**

## 1/4 ACRE KIWI DREAM - MINER'S COTTAGE

The vendors have loved living here, they are now building their new home and want this property SOLD.

This property sits on a large section, large double garage plus workshop space and the charm of a historic miners cottage with character features throughout. You will love the high ceilings, coal burning fire, light filled rooms, native timber floors and modern bathroom. There are two large bedrooms and a small third single room.