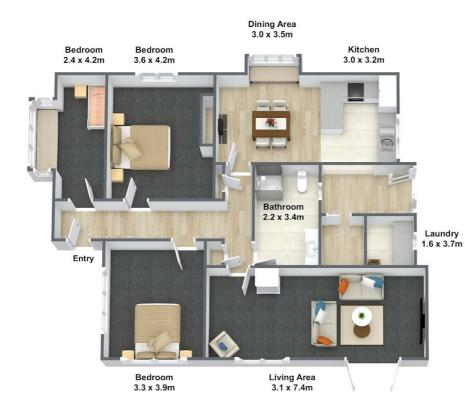

## 3 BED | 1 BATH | 2 CAR

PRICE:

Asking price \$569,000

**OPEN FOR INSPECTION:** 

Aug 2 at 1:00pm - 1:30pm

Gavin Hocking 0277555148 gavin.hocking@lmrealty.co.nz www.lmrealty.co.nz

This floorplan is designed for illustrative purposes only, to assist in the marketing of this property.

All measurements are approximate.

This floorplan can not be reproduced without consent.

Garage 6.0 x 9.6m

Disclaimer: Please note this floor plan is for marketing purposes and is to be used as a guide only. All dimensions are estimates only and may not be exact measurements.