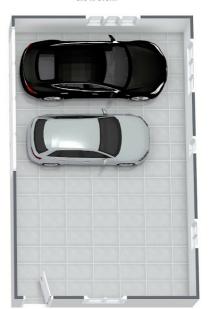

Plenty of off-street parking and a large double garage with automatic door.

Huntly's strategic location, just 32 kilometers north of Hamilton and 95 kilometers south of Auckland, makes it an ideal choice for commuters by car or rail with the recently rebuilt Raahui Pookeka-Huntly Station providing convenient rail connections via Te Huia services.

All measurements are approximate.

This floorplan can not be reproduced without consent.

Garage 6.0 x 9.6m

Disclaimer: Please note this floor plan is for marketing purposes and is to be used as a guide only. All dimensions are estimates only and may not be exact measurements.