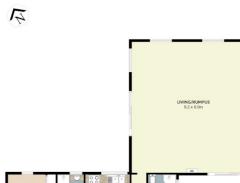

# 12 EMERALD DRIVE, SPRINGVALE, VIC 3171

KITCHEN 3.6 x 3.3m

DISCLAIMER: THIS FLOORPLAN IS ILLUSTRATION PURPOSES ONLY, AND NO WARRANTY IS GIVEN TO ITS ACCURACY, PURCHASERS ARE ADVISED TO CARRY OUT THEIR INVESTIGATION

FLOOR PLAN

BEDROOM 4.1 x 3.6m

Disclaimer: Please note this floor plan is for marketing purposes and is to be used as a guide only. All dimensions are estimates only and may not be exact measurements.

Viet Ha 0406246384 viet@vietha.com.au vietha.com.au