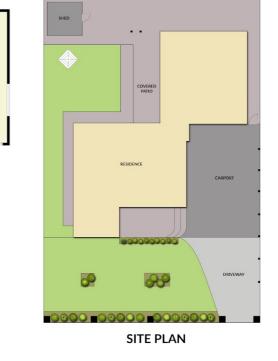

- · Alarm system for peace of mind
- Built-in dishwasher
- Practical workshop space
- Generous storage solutions

Outdoor living is a true highlight of this property, featuring:

- Multiple entertainment areas including a deck
- Private courtyard
- Secure garden shed
- Fully fenced yard perfect for children and pets
- Four-car carport with secure parking

FLOOR PLAN

BEDROOM 4.1 x 3.6m

Disclaimer: Please note this floor plan is for marketing purposes and is to be used as a guide only. All dimensions are estimates only and may not be exact measurements.

Viet Ha 0406246384 viet@vietha.com.au vietha.com.au