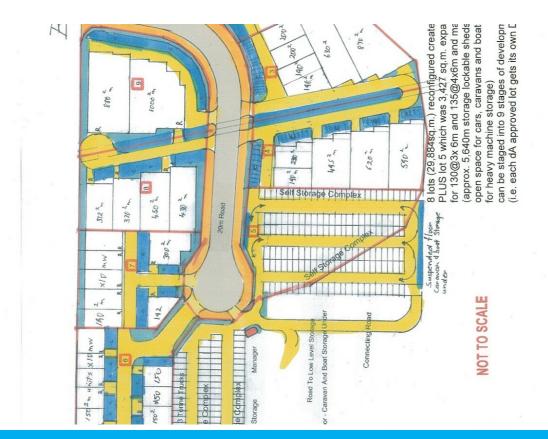

## "INDUSTRIAL DEVELOPMENT SITE 17.7 HECTARES"

Development Approved for 9 Industrial lots Reconfiguration of lots can create 57 lots in various lot size plus 265 storage sheds( approx 5640M2storage lockable sheds) and managers unit ,under cover open space for cars ,caravans and boats plus open area for heavy machinery storage. Each DA approved lot gets its own DA. Tremendous opportunity for astute developer to capitalize on all ready approved site.