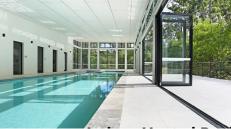

#### FEATURES OF THE VILLAGE:

Brand new Ingenia Resort style facilities .... 2 separate double story buildings which include:

- 1 large indoor magnesium, heated swimming pool with dressing rooms
- 1 large outdoor magnesium, heated swimming pool and Spa with b-b-cue facilities
- 2 entertainment halls one with dance floor & mini grand piano
- 2 Bars, one of which is open most days & functions, where meals are served for minimal cost
- Cinema
- Pickle ball courts
- Bowling green
- Gymnasium
- A large, separate, allotted room for Yoga & / or exercise classes for big groups
- Library with seating, lounges & tea & coffee facilities
- Work shop (for the Men OR Ladies)
- Craft room