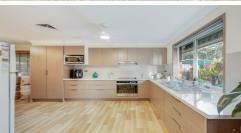

#### Property Features include:

- 24.91 Hectares / 61.55 Acres flood free allotment
- 4x Bedrooms, 1x Bathroom (two way), Separate toilet, 14x Car Accommodation
- Modern kitchen equipped with electric stove/oven, rangehood
- Spacious family living area
- Ample of sheds includes 12 x 7m / 12x9 with part mezzi floor
- Caravan shelter, plus another 3 bay shed with a spray booth & fan
- Plus another timber shed which is a great workshop space
- All sheds around the house have single phase power too
- Solar to grid system 4.2kw
- Rainwater storage total 40.000 gallons in multiple tanks