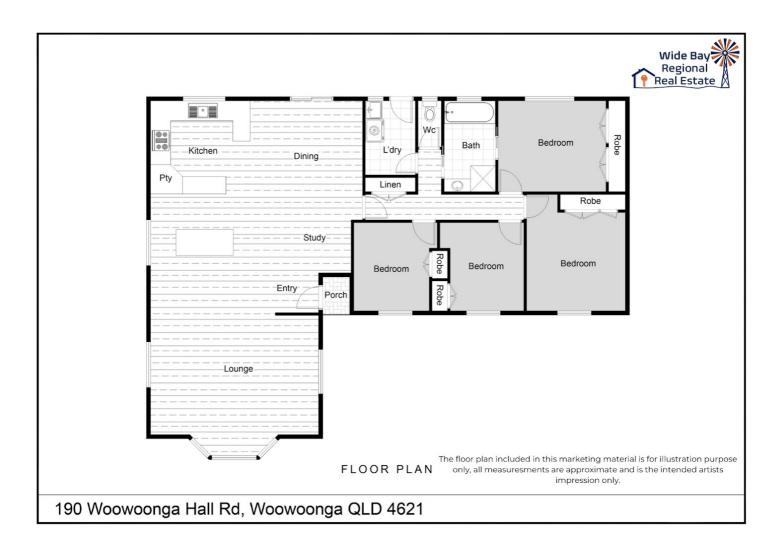

The spacious four-bedroom home stands as your next family's choice, thoughtfully designed 32 years ago, to embrace this rural lifestyle. The convenient location for the family offers ample of space, with the option to graze a few cattle, run a few horses, grow your own veggies or zip around on motorbikes giving a great up bringing for the family. The property is gifted with a well set up spray booth also, if you desire to have a love for restoring items.

#### Property Features include:

- 24.91 Hectares / 61.55 Acres flood free allotment
- 4x Bedrooms, 1x Bathroom (two way), Separate toilet, 14x Car Accommodation
- Modern kitchen equipped with electric stove/oven, rangehood
- Spacious family living area
- Ample of sheds includes 12 x 7m / 12x9 with part mezzi floor
- Caravan shelter, plus another 3 bay shed with a spray booth & fan
- Plus another timber shed which is a great workshop space
- All sheds around the house have single phase power too
- Solar to grid system 4.2kw
- Rainwater storage total 40.000 gallons in multiple tanks