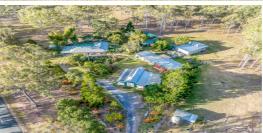

#### Property Features include:

- 24.91 Hectares / 61.55 Acres flood free allotment
- 4x Bedrooms, 1x Bathroom (two way), Separate toilet, 14x Car Accommodation
- Modern kitchen equipped with electric stove/oven, rangehood
- Spacious family living area
- Ample of sheds includes 12 x 7m / 12x9 with part mezzi floor
- Caravan shelter, plus another 3 bay shed with a spray booth & fan
- Plus another timber shed which is a great workshop space
- All sheds around the house have single phase power too
- Solar to grid system 4.2kw
- Rainwater storage total 40.000 gallons in multiple tanks