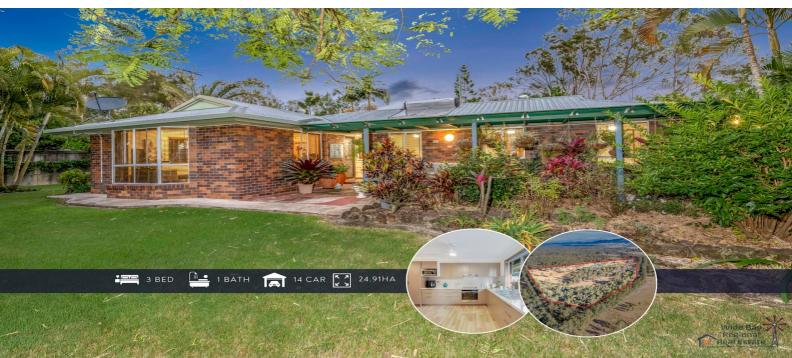

### **GENEROUS COUNTRY LIVING ON 61 ACRES**

Embrace the serenity of rural Queensland on this magnificent 61-acre property, in the picturesque location at Woowoonga in the North Burnett region. This low set brick family home on generous sloping acreage, offers the perfect blend of sustainable living and modern comforts, nestled against the backdrop of the stunning Woowoonga Ranges and Mount Walsh.

#### Property Features include:

- 24.91 Hectares / 61.55 Acres flood free allotment
- 4x Bedrooms, 1x Bathroom (two way), Separate toilet, 14x Car Accommodation
- Modern kitchen equipped with electric stove/oven, rangehood
- Spacious family living area
- Ample of sheds includes 12 x 7m / 12x9 with part mezzi floor
- Caravan shelter, plus another 3 bay shed with a spray booth & fan
- Plus another timber shed which is a great workshop space
- All sheds around the house have single phase power too
- Solar to grid system 4.2kw
- Rainwater storage total 40.000 gallons in multiple tanks