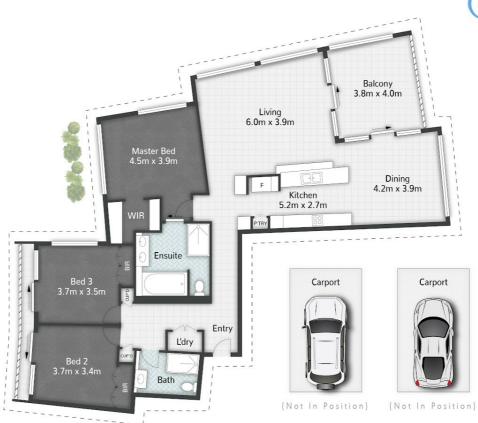

#### Key Features:

- Expansive 157m<sup>2</sup> floor plan capturing natural light and panoramic outlooks
- · 3 oversized bedrooms, two stylish bathrooms, and two secure basement car parks
- Generous open-plan living and dining area framed by floor-to-ceiling glass
- · North-East facing, all-weather balcony ideal for entertaining year-round
- Master retreat with spa ensuite and captivating skyline views
- Bedrooms 2 and 3 with elevated vistas and shared modern bathroom
- Separate laundry, ducted air conditioning, and premium finishes throughout
- Offered fully furnished and turnkey move in or lease out immediately

## 3 BED | 2 BATH | 2 CAR

PRICE: Offers over \$1,779.000

OPEN FOR INSPECTION: N/A

Ingrid Taylor 0406994911 ingrid@mandate2.com.au mandate2.com.au

Unit 601/19 Albert Avenue BROADBEACH

🖴 3 🚔 2 🕞 2 🕅 180m²

Disclaimer: Please note this floor plan is for marketing purposes and is to be used as a guide only. All dimensions are estimates only and may not be exact measurements.