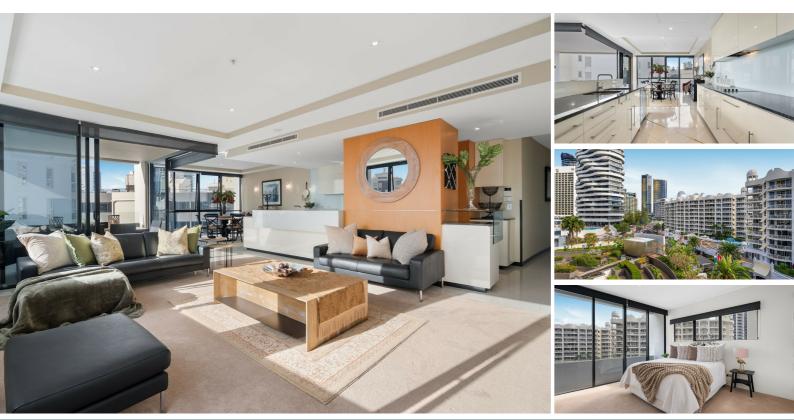

#### 601/19 Albert Avenue, Broadbeach | Aria Residences

Just 220m from the pristine sands of Broadbeach, this exceptional 3-bedroom apartment in the renowned Aria Residences offers a rare opportunity to secure a spacious, fully furnished coastal home in one of the Gold Coast's most iconic lifestyle addresses. Positioned on the 6th floor, every room showcases uninterrupted views, while the expansive

layout and resort-style amenities create the ultimate blend of luxury and liveability.

#### Key Features:

- Expansive 157m<sup>2</sup> floor plan capturing natural light and panoramic outlooks
- · 3 oversized bedrooms, two stylish bathrooms, and two secure basement car parks
- Generous open-plan living and dining area framed by floor-to-ceiling glass
- · North-East facing, all-weather balcony ideal for entertaining year-round
- Master retreat with spa ensuite and captivating skyline views
- Bedrooms 2 and 3 with elevated vistas and shared modern bathroom
- Separate laundry, ducted air conditioning, and premium finishes throughout
- Offered fully furnished and turnkey move in or lease out immediately

#### Exclusive Resident Amenities:

- Heated 25m outdoor pool and spa
- Landscaped gardens with BBQ area
- Fully equipped gym, sauna, and steam room
- Private 12-seat cinema and residents' lounge/function room
- Secure building with on-site management, 24-hour security, and high-speed lifts
  Reutique complex of anti-00 anatyset
- Boutique complex of only 83 apartments, predominantly owner-occupied