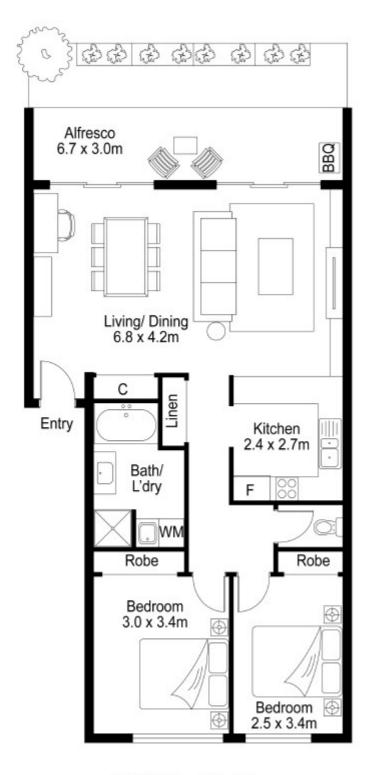

Featuring an open-plan lounge and dining area, the space flows seamlessly to an enclosed courtyard. The current owners have cherished sitting outside in the evenings, enjoying nothing but the sounds of native birds in the surrounding trees—a rare experience in most apartment complexes. Inside, the master bedroom is generously sized, with large windows that allow natural light to flood in, it is the perfect place for those who love to enjoy a weekend coffee in bed with a book. The second bedroom makes a perfect guest room or home office, while still being large enough for a childrens bedroom

#### Features:

North-facing orientation
Two bedrooms, both with built-in robes
Open-plan lounge and dining area
Well-designed kitchen with ample bench space and storage
Private, enclosed courtyard
Serene outlook to common gardens
Quiet position towards the rear of the complex
Updated window coverings throughout
New flooring throughout
Single car space plus additional allocated car park
Generous visitor parking in the complex
Storage room attached to car space

### 2 BED | 1 BATH | 2 CAR

PRICE: \$485,000

OPEN FOR INSPECTION: Aug 2 at 12:00pm - 12:30pm

Sarah Cooper 0478847993 sarah@thepropertyagents.com.au thepropertyagents.com.au

FLOOR PLAN

Disclaimer: Please note this floor plan is for marketing purposes and is to be used as a guide only. All dimensions are estimates only and may not be exact measurements.