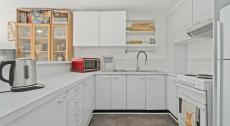

#### Features:

North-facing orientation
Two bedrooms, both with built-in robes
Open-plan lounge and dining area
Well-designed kitchen with ample bench space and storage
Private, enclosed courtyard
Serene outlook to common gardens
Quiet position towards the rear of the complex
Updated window coverings throughout
New flooring throughout
Single car space plus additional allocated car park
Generous visitor parking in the complex
Storage room attached to car space