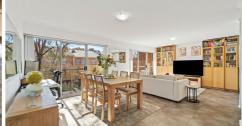

Featuring an open-plan lounge and dining area, the space flows seamlessly to an enclosed courtyard. The current owners have cherished sitting outside in the evenings, enjoying nothing but the sounds of native birds in the surrounding trees—a rare experience in most apartment complexes. Inside, the master bedroom is generously sized, with large windows that allow natural light to flood in, it is the perfect place for those who love to enjoy a weekend coffee in bed with a book. The second bedroom makes a perfect guest room or home office, while still being large enough for a childrens bedroom

#### Features:

North-facing orientation
Two bedrooms, both with built-in robes
Open-plan lounge and dining area
Well-designed kitchen with ample bench space and storage
Private, enclosed courtyard
Serene outlook to common gardens
Quiet position towards the rear of the complex
Updated window coverings throughout
New flooring throughout
Single car space plus additional allocated car park
Generous visitor parking in the complex
Storage room attached to car space