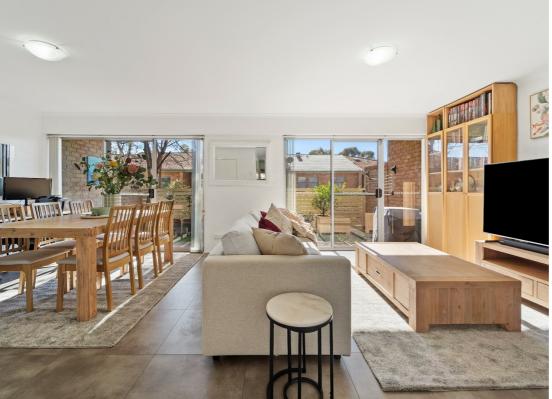

Featuring an open-plan lounge and dining area, the space flows seamlessly to an enclosed courtyard. The current owners have cherished sitting outside in the evenings, enjoying nothing but the sounds of native birds in the surrounding trees—a rare experience in most apartment complexes. Inside, the master bedroom is generously sized, with large windows that allow natural light to flood in, it is the perfect place for those who love to enjoy a weekend coffee in bed with a book. The second bedroom makes a perfect guest room or home office, while still being large enough for a childrens bedroom

#### Features:

North-facing orientation
Two bedrooms, both with built-in robes
Open-plan lounge and dining area
Well-designed kitchen with ample bench space and storage
Private, enclosed courtyard
Serene outlook to common gardens
Quiet position towards the rear of the complex
Updated window coverings throughout
New flooring throughout
Single car space plus additional allocated car park
Generous visitor parking in the complex
Storage room attached to car space