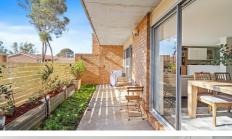

Featuring an open-plan lounge and dining area, the space flows seamlessly to an enclosed courtyard. The current owners have cherished sitting outside in the evenings, enjoying nothing but the sounds of native birds in the surrounding trees—a rare experience in most apartment complexes. Inside, the master bedroom is generously sized, with large windows that allow natural light to flood in, it is the perfect place for those who love to enjoy a weekend coffee in bed with a book. The second bedroom makes a perfect guest room or home office, while still being large enough for a childrens bedroom

#### Features:

North-facing orientation
Two bedrooms, both with built-in robes
Open-plan lounge and dining area
Well-designed kitchen with ample bench space and storage
Private, enclosed courtyard
Serene outlook to common gardens
Quiet position towards the rear of the complex
Updated window coverings throughout
New flooring throughout
Single car space plus additional allocated car park
Generous visitor parking in the complex
Storage room attached to car space