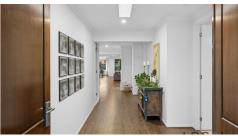

From the outset, the home makes a bold impression with its aggregated concrete driveway, timber-decked entry steps, double timber front doors, and wide entrance hallway enhanced by a feature skylight that fills the space with natural light.

Step inside and be welcomed by soaring high ceilings, LED downlights, upgraded windows, and timber floorboards throughout the main areas, complemented by plush upgraded carpet in the bedrooms and theatre. The intelligently zoned floor plan features three spacious living areas including a dedicated family living zone, a separate rumpus or theatre room, and a versatile third living space, ideal for a home office or kids' retreat.