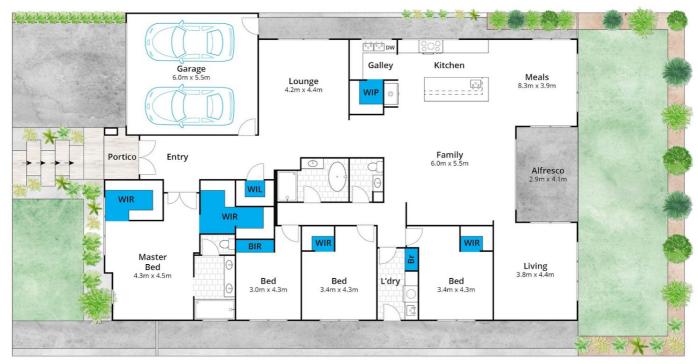

From the outset, the home makes a bold impression with its aggregated concrete driveway, timber-decked entry steps, double timber front doors, and wide entrance hallway enhanced by a feature skylight that fills the space with natural light.

Step inside and be welcomed by soaring high ceilings, LED downlights, upgraded windows, and timber floorboards throughout the main areas, complemented by plush upgraded carpet in the bedrooms and theatre. The intelligently zoned floor plan features three spacious living areas including a dedicated family living zone, a separate rumpus or theatre room, and a versatile third living space, ideal for a home office or kids' retreat.

The huge master suite is a true sanctuary, boasting his and hers walk-in robes, and a luxuriously appointed ensuite with an extended shower, double vanity with stone benchtop, feature tiled wall, and stylish fixtures.

The chef's kitchen is both functional and elegant, offering a thick stone island bench with undermount sink, 900mm gas stove, oven, and rangehood, a glass splash back for easy cleaning, and a full butler's pantry complete with dishwasher, overhead cupboards, and ample storage. The adjacent dedicated dining area is perfect for family meals and gatherings, seamlessly connecting to the spacious covered alfresco for all-weather entertaining.

Three additional generously sized bedrooms are serviced by a beautifully designed central bathroom featuring an extended shower, feature wall, and an upgraded freestanding bathtub, with the added convenience of a separate powder room. A large laundry, complete with stone benchtops and external access, adds to the practical appeal of the home.

#### Sandeep Bhangu 0432549151

sandeep@localpropertyexperts.com.au localpropertyexperts.com.au

Floor Plan

LOC / L

Approx Land Area 512m<sup>2</sup>

Whilst bwrm.com.au has made every attempt to ensure the accuracy of the floor plan contained here, measurements are approximate and no responsibility is taken for any error, omission, or mis-statement. This plan is for illustrative purposes only.