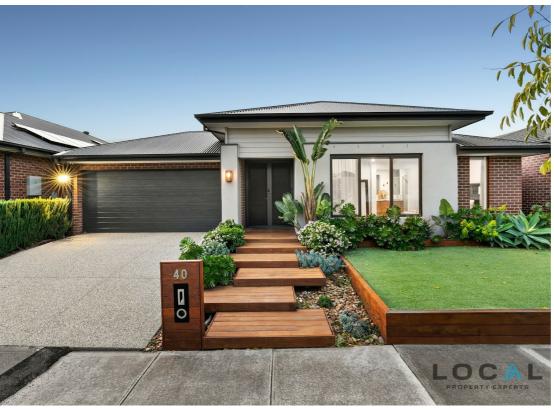

#### 40 MURRINDAL STREET WERRIBEE

# YOUR FOREVER FAMILY HOME AWAITS IN PRIME LOCATION IN RIVERWALK ESTATE!!

Perfectly positioned in the highly sought-after Riverwalk Estate, this immaculately presented family home sits on a generous  $512m^2$  (approx.) block with an impressive 16-metre frontage. From its upgraded modern façade to its premium interior finishes, every inch of this home has been thoughtfully designed for comfortable family living and stylish entertaining.

From the outset, the home makes a bold impression with its aggregated concrete driveway, timber-decked entry steps, double timber front doors, and wide entrance hallway enhanced by a feature skylight that fills the space with natural light.