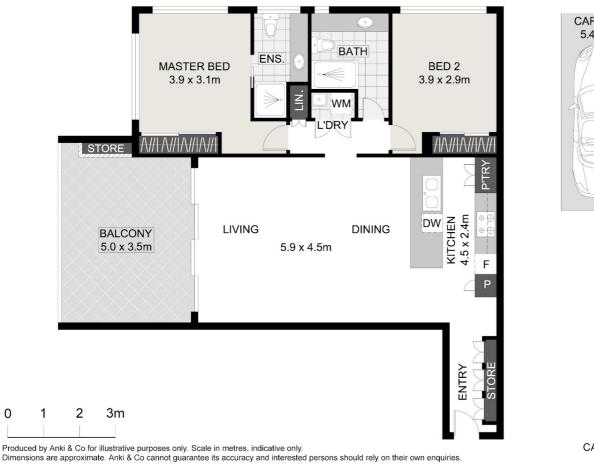

### 2 BED | 2 BATH | 1 CAR

PRICE: FOR SALE

OPEN FOR INSPECTION: N/A

Patrick D'Arrigo 0447381869 pdarrigo@atrealty.com.au www.atrealty.com.au

CAR SPACE 5.4 x 2.4m

EXT : 17.34m<sup>2</sup> CAR SPACE : 13.09m<sup>2</sup> TOTAL : 112.21m<sup>2</sup>

205/45 Latham Street, Chermside

Disclaimer: Please note this floor plan is for marketing purposes and is to be used as a guide only. All dimensions are estimates only and may not be exact measurements.