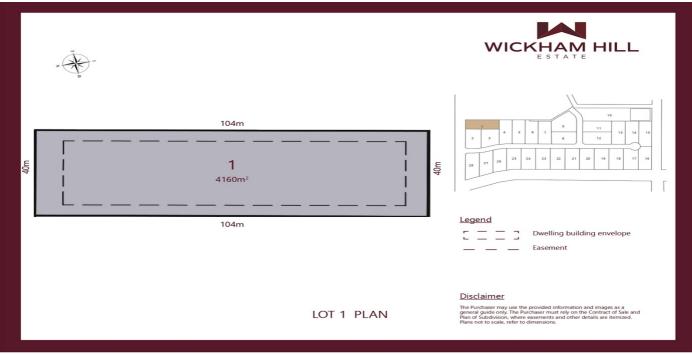

### LOT 1 - WICKHAM HILL GRIFFITH PREMIUM SUBDIVISION

Wickham Hill Estate is a premium subdivision featuring 28 expansive lots, each over an acre in size.

**OPEN FOR INSPECTION:** 

Key features and benefits include:

- Town & Raw Water connection
- Electricity, Fibre NBN, natural gas
- Tree-lined streets creating a serene and picturesque environment
- Beautifully landscaped entry features enhancing the neighbourhood's appeal
- Proximity to schools, shops, and recreational facilities
- Excellent potential for investment or building your dream home in a sought-after location