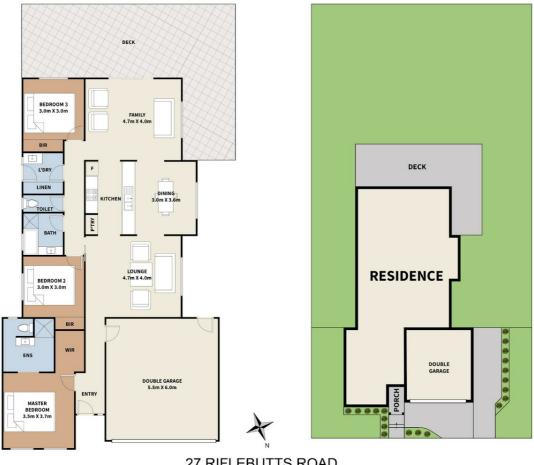

## YOUR AS-NEW HOME AWAITS.

Step inside to discover a thoughtfully designed floor plan featuring three well-appointed bedrooms, including a master with ensuite, plus an additional family bathroom. The home's modern amenities cater to year-round comfort with both reverse cycle air conditioning and gas heating ensuring perfect climate control throughout all seasons.

Vehicle accommodation is well catered for with a double garage, ensuring your vehicles are protected from the elements while providing additional storage space. A concreted bay beside the garage allows a practical area for trailer or van parking, as well as access to gates into the back yard.

## 3 BED | 2 BATH | 2 CAR

PRICE: \$639,000

OPEN FOR INSPECTION: N/A

Christie Nelson 0407812904 christienelson@atrealty.com.au Christie Nelson Real Estate

27 RIFLEBUTTS ROAD, KORUMBURRA 3950

Disclaimer: Please note this floor plan is for marketing purposes and is to be used as a guide only. All dimensions are estimates only and may not be exact measurements.