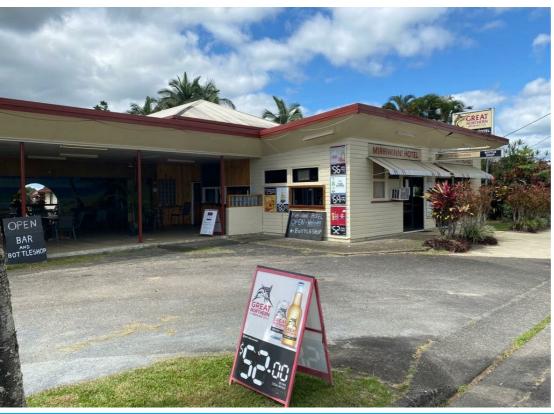

## YOU'LL ALWAYS BE SURE OF A SUBSTANTIAL INCOME FROM THIS WELL LOCATED, POPULAR HOTEL.

Secure your slice of Far North Queensland hospitality with the iconic Mirriwinni Hotel, located at 70 Bruce Highway, Mirriwinni. This is a rare chance to own a thriving freehold business, perfectly positioned along one of Australia's busiest tourist and transport routes.

Set on a generous parcel of land, the Mirriwinni Hotel features:

A classic country pub with a welcoming bar and dining area

Spacious beer garden ideal for events and community gatherings

Comfortable guest accommodation

Ample parking and highway frontage for maximum visibility

With loyal local patronage and strong passing trade, this business boasts significant upside for growth—perfect for owner-operators, investors, or hospitality visionaries ready to build on a solid foundation.