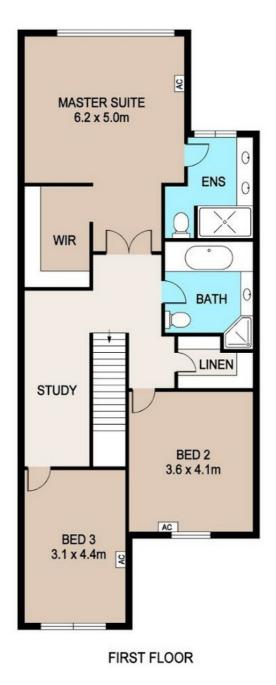

#### Property Highlights

- 3 generous bedrooms
- 2 bathrooms plus a separate downstairs bathroom
- 256m² of total living space across two levels
- Double lock-up garage
- Private courtyard with your own pool
- Air conditioned throughout
- Large porcelain tiles and tinted windows
- Modern kitchen with ample storage
- Caesarstone benches, soft-close drawers, pantry & wine rack
- · Master suite with balcony, walk-in robe & double vanity ensuite
- Study nook, linen room and two spacious bedrooms upstairs

### 3 BED | 2 BATH | 2 CAR

PRICE:

OVER \$700,000

**OPEN FOR INSPECTION:** 

N/A

Nicole Wheeler 0417508800 nicolewheeler@atrealty.com.au www.atrealty.com.au

Disclaimer: Please note this floor plan is for marketing purposes and is to be used as a guide only. All dimensions are estimates only and may not be exact measurements.