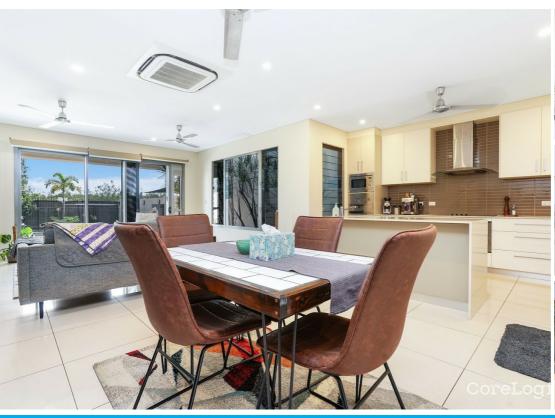

# RESORT-STYLE LIVING WITH YOUR OWN PRIVATE COURTYARD AND POOL

Entertain in style and comfort in this impressive townhouse nestled within Bayview's premier estate. Designed for easy modern living, this stylish home offers the ideal balance of space, privacy, and luxury in one of Darwin's most sought-after suburbs.

#### Property Highlights

- 3 generous bedrooms
- 2 bathrooms plus a separate downstairs bathroom
- 256m² of total living space across two levels
- Double lock-up garage
- Private courtyard with your own pool
- Air conditioned throughout
- Large porcelain tiles and tinted windows
- Modern kitchen with ample storage
- Caesarstone benches, soft-close drawers, pantry & wine rack
- · Master suite with balcony, walk-in robe & double vanity ensuite
- Study nook, linen room and two spacious bedrooms upstairs