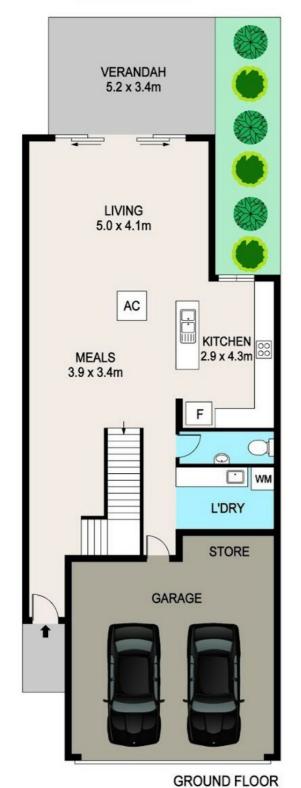

#### Property Highlights

- 3 generous bedrooms
- 2 bathrooms plus a separate downstairs bathroom
- 256m² of total living space across two levels
- Double lock-up garage
- Private courtyard with your own pool
- Air conditioned throughout
- Large porcelain tiles and tinted windows
- Modern kitchen with ample storage
- Caesarstone benches, soft-close drawers, pantry & wine rack
- · Master suite with balcony, walk-in robe & double vanity ensuite
- Study nook, linen room and two spacious bedrooms upstairs

### 3 BED | 2 BATH | 2 CAR

PRICE:

OVER \$700,000

**OPEN FOR INSPECTION:** 

N/A

Nicole Wheeler 0417508800 nicolewheeler@atrealty.com.au www.atrealty.com.au

Disclaimer: Please note this floor plan is for marketing purposes and is to be used as a guide only. All dimensions are estimates only and may not be exact measurements.